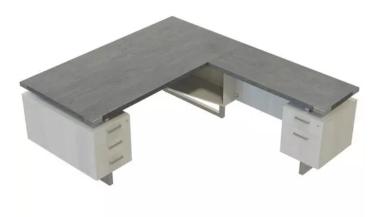

## **MIRELLA SERIES LAMINATE L-SHAPED DESK - 4 COLOR OPTIONS**

## \$2,307.00

- Features a contemporary design with finishes and accents that provide a residential look
- Complemented with Brushed-Silver or Black Powder Coat accents and finishes
- Desks feature a floating 1-5/8" thick work surface on top of Silver or Black standoffs
- Desk also includes laminate modesty panel for additional privacy
- Complete with double pedestals featuring one with three storage-sized drawers and one with a storage drawer and a file drawer accentuated with discrete brackets giving the appearance of a floating workstation
- Pedestals comes keyed alike; for additional keying options contact customer service
- Sand Dune and Southern Tobacco laminates come with Black hardware, and White Ash and Stone Gray laminates come with Silver

Skutchi Designs, Inc.

- Set includes Desk, universal Return and two Pedestals
- Coordinates with Mirella<sup>™</sup> Conference and Reception for a cohesive and professional look
- Dimensions: 72"W x 78"D x 29.5"H