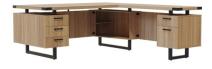

## **MIRELLA SERIES LAMINATE L-SHAPED DESK - 4 COLOR OPTIONS**

## \$2,307.00

- Features a contemporary design with finishes and accents that provide a residential look
- Complemented with Brushed-Silver or Black Powder Coat accents and finishes
- Desks feature a floating 1-5/8" thick work surface on top of Silver or Black standoffs
- Desk also includes laminate modesty panel for additional privacy
- Complete with double pedestals featuring one with three storage-sized drawers and one with a storage drawer and a file drawer accentuated with discrete brackets giving the appearance of a floating workstation
- Pedestals comes keyed alike; for additional keying options contact customer service
- Sand Dune and Southern Tobacco laminates come with Black hardware, and White Ash and Stone Gray laminates come with Silver

Skutchi Designs, Inc.

- Set includes Desk, universal Return and two Pedestals
- Coordinates with Mirella<sup>™</sup> Conference and Reception for a cohesive and professional look
- Dimensions: 72"W x 78"D x 29.5"H