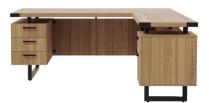

## **MIRELLA SERIES LAMINATE L-SHAPED DESK - 4 COLOR OPTIONS**

## \$2,307.00

- Features a contemporary design with finishes and accents that provide a residential look
- Complemented with Brushed-Silver or Black Powder Coat accents and finishes
- Desks feature a floating 1-5/8" thick work surface on top of Silver or Black standoffs
- Desk also includes laminate modesty panel for additional privacy
- Complete with double pedestals featuring one with three storage-sized drawers and one with a storage drawer and a file drawer accentuated with discrete brackets giving the appearance of a floating workstation
- Pedestals comes keyed alike; for additional keying options contact customer service
- Sand Dune and Southern Tobacco laminates come with Black hardware, and White Ash and Stone Gray laminates come with Silver

Skutchi Designs, Inc.

- Set includes Desk, universal Return and two Pedestals
- Coordinates with Mirella<sup>™</sup> Conference and Reception for a cohesive and professional look
- Dimensions: 72"W x 78"D x 29.5"H