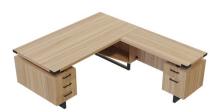

## **MIRELLA SERIES LAMINATE L-SHAPED DESK - 4 COLOR OPTIONS**

## \$2,307.00

- Features a contemporary design with finishes and accents that provide a residential look
- Complemented with Brushed-Silver or Black Powder Coat accents and finishes
- Desks feature a floating 1-5/8" thick work surface on top of Silver or Black standoffs
- Desk also includes laminate modesty panel for additional privacy
- Complete with double pedestals featuring one with three storage-sized drawers and one with a storage drawer and a file drawer accentuated with discrete brackets giving the appearance of a floating workstation
- Pedestals comes keyed alike; for additional keying options contact customer service
- Sand Dune and Southern Tobacco laminates come with Black hardware, and White Ash and Stone Gray laminates come with Silver

Skutchi Designs, Inc.

- Set includes Desk, universal Return and two Pedestals
- Coordinates with Mirella<sup>™</sup> Conference and Reception for a cohesive and professional look
- Dimensions: 72"W x 78"D x 29.5"H