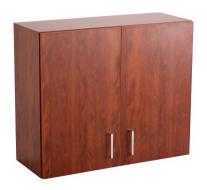

## **WALL CABINET - 3 COLOR OPTIONS**

## \$538.20

- Modular, multiuse wall-mount cabinet for custom-configured storage in workspaces, breakrooms and classrooms
- Cabinet features an adjustable shelf behind 2 doors, with 7 mounting positions and capacity to support up to 100 lbs.
- Cabinet panels constructed from 3/4" thick TFM laminate that is heat, moisture, stain and abrasion resistant
- Doors have chrome-plated, adjustable European-style hinges with self-closing mechanisms
- Cabinet exterior and interior are color-matched, PVC edge banding
- Easy assembly with metal connector pins and vibration-resistant cam-lock fasteners
- Contemporary brushed nickel hardware pulls on both doors

• Ships Ready-to-Assemble (wall mounting hardware not included)

**Dimensions:** 36"W x 15"D x 30"H

Please, contact sales for lead time.

**SKU:** 1700