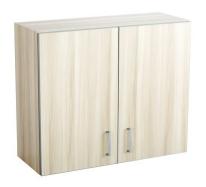

## **WALL CABINET - 3 COLOR OPTIONS**

## \$538.20

- Modular, multiuse wall-mount cabinet for custom-configured storage in workspaces, breakrooms and classrooms
- Cabinet features an adjustable shelf behind 2 doors, with 7 mounting positions and capacity to support up to 100 lbs.
- Cabinet panels constructed from 3/4" thick TFM laminate that is heat, moisture, stain and abrasion resistant
- Doors have chrome-plated, adjustable European-style hinges with self-closing mechanisms
- Cabinet exterior and interior are color-matched, PVC edge banding
- Easy assembly with metal connector pins and vibration-resistant cam-lock fasteners
- Contemporary brushed nickel hardware pulls on both doors

• Ships Ready-to-Assemble (wall mounting hardware not included)

**Dimensions:** 36"W x 15"D x 30"H

Please, contact sales for lead time.

**SKU:** 1700