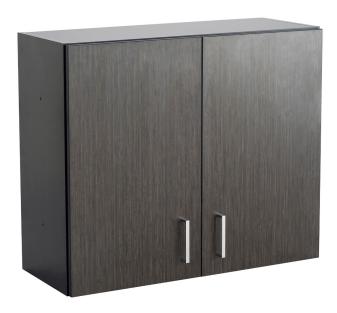

## **WALL CABINET - 3 COLOR OPTIONS**

## \$538.20

- Modular, multiuse wall-mount cabinet for custom-configured storage in workspaces, breakrooms and classrooms
- Cabinet features an adjustable shelf behind 2 doors, with 7 mounting positions and capacity to support up to 100 lbs.
- Cabinet panels constructed from 3/4" thick TFM laminate that is heat, moisture, stain and abrasion resistant
- Doors have chrome-plated, adjustable European-style hinges with self-closing mechanisms
- Cabinet exterior and interior are color-matched, PVC edge banding
- Easy assembly with metal connector pins and vibration-resistant cam-lock fasteners
- Contemporary brushed nickel hardware pulls on both doors

• Ships Ready-to-Assemble (wall mounting hardware not included)

**Dimensions:** 36"W x 15"D x 30"H

Please, contact sales for lead time.

**SKU:** 1700