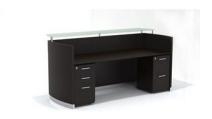

## MEDINA RECEPTION STATION WITH BBF AND FF PEDESTAL - 2 LAMINATES AVAILABLE

\$3,788.40

The clean lines, curved shapes and floating worksurfaces of our Medina laminate line reflect Italian design influences - providing an affordable, yet elegant curve on casegoods.

## **Features**

- Reception furniture utilizes an Italian design for a welcoming style and long-lasting durability
- Each desk includes a floating 3/4" frosted tempered glass top for sleek design
- Each reception desk comes with a center drawer and pedestals for storage
- Lock and key for pedestals to keep valuables and confidential items safe

**Dimensions:** 87.25"W x 37.25"D x 42.75"H

Please, contact sales for lead times.

**SKU:** MNRSBF