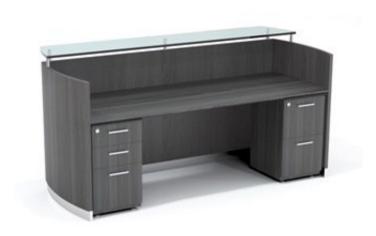

## MEDINA RECEPTION STATION WITH BBF AND FF PEDESTAL - 2 LAMINATES AVAILABLE

\$3,788.40

The clean lines, curved shapes and floating worksurfaces of our Medina laminate line reflect Italian design influences - providing an affordable, yet elegant curve on casegoods.

## **Features**

- Reception furniture utilizes an Italian design for a welcoming style and long-lasting durability
- Each desk includes a floating 3/4" frosted tempered glass top for sleek design
- Each reception desk comes with a center drawer and pedestals for storage
- Lock and key for pedestals to keep valuables and confidential items safe

**Dimensions:** 87.25"W x 37.25"D x 42.75"H

Please, contact sales for lead times.

**SKU:** MNRSBF