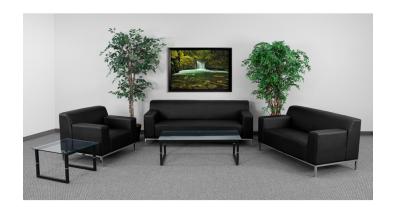

## HERCULES DEFINITY SERIES RECEPTION SET IN BLACK

\$2,965.88

This contemporary reception set features a back that slightly protrudes pasts the arms and stainless steel legs that elevate it off the ground. This set will adapt in a variety of environments with its clean line appearance, thick fixed cushion seats and overall comfort level. [ZB-DEFINITY-8009-SET-BK-GG]

## **Features**

- Contemporary Reception Set
- Black Leather Soft Upholstery
- Straight Arm Design
- Fixed Seat Cushion

## Skutchi Designs, Inc.

- Attractive Line Stitching throughout
- Foam Filled Cushions
- CA117 Fire Retardant Foam
- Integrated Stainless Steel Legs
- Leather Soft is leather and polyurethane for added Softness and Durability
- Chair: 36"W x 31"D x 29.25"H
- Loveseat: 57.75"W x 31"D x 29.25"H
- Sofa: 75.25"W x 31"D x 29.25"H