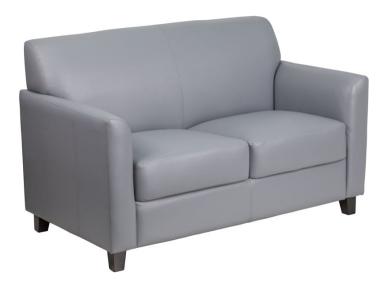

## HERCULES DIPLOMAT SERIES LEATHER LOVESEAT

\$1,067.57

Your lobby or reception area is the forefront of your business and providing distinguished and comfortable seating is the first step towards making a great impression. The modern appeal of this collection will make a lasting impression with your visitors. The contemporary design of this furniture adapts in several different settings. This loveseat features comfortable cushions, flared arms and raised feet. Not only will this chair fit in a professional environment, but will add a modern look to your home. [BT-827-2-GY-GG]

## **Features**

- Contemporary Style
- Gray Leather Soft Upholstery
- Flared Arms
- Plush Seat and Back
- Fixed Seat and Back Cushions
- Foam Filled Cushions

- CA117 Fire Retardant Foam
- Hardwood Construction
- Black Wood Feet
- Leather Soft is leather and polyurethane for added Softness and Durability