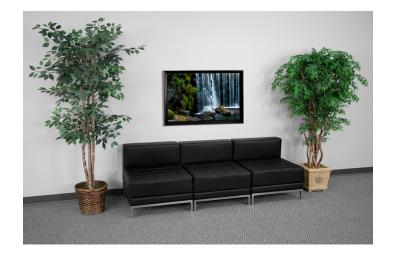

## HERCULES IMAGINATION SERIES BLACK LEATHER LOUNGE SET, 3 PIECES

## \$1,808.71

Your lobby or reception area is the forefront of your business and providing distinguished and comfortable seating is the first step towards making a great impression. This collection offers modular pieces that will allow you to reconfigure the space to accommodate your guests as your business grows. Purchase this complete set and add on any additional pieces now or later. [ZB-IMAG-MIDCH-3-GG]

## Features

- Contemporary Reception Set
- Add on pieces as your business grows
- Modular components make reconfiguring easy with endless possibilities

- Features:
  - Black Leather Soft Upholstery
  - Smooth Back and Tufted Seat
  - $\circ\,$  Fixed Seat and Back Cushions
  - Foam Filled Cushions
  - $\circ\,$  CA117 Fire Retardant Foam
  - Exposed Accent Bar
  - Integrated Stainless Steel Legs
- Leather Soft is leather and polyurethane for added Softness and Durability
- Chair: (3) 28''W x 28.75''D x 27.25''H