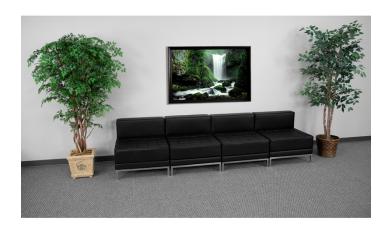

## HERCULES IMAGINATION SERIES BLACK LEATHER LOUNGE SET, 4 PIECES

\$2,319.35

Your lobby or reception area is the forefront of your business and providing distinguished and comfortable seating is the first step towards making a great impression. This collection offers modular pieces that will allow you to reconfigure the space to accommodate your guests as your business grows. Purchase this complete set and add on any additional pieces now or later. [ZB-IMAG-MIDCH-4-GG]

## **Features**

- Contemporary Reception Set
- Add on pieces as your business grows
- Modular components make reconfiguring easy with endless possibilities

- Features:
  - Black Leather Soft Upholstery
  - Smooth Back and Tufted Seat
  - Fixed Seat and Back Cushions
  - Foam Filled Cushions
  - CA117 Fire Retardant Foam
  - Exposed Accent Bar
  - Integrated Stainless Steel Legs
- Leather Soft is leather and polyurethane for added Softness and Durability
- Chair: (4) 28"W x 28.75"D x 27.25"H