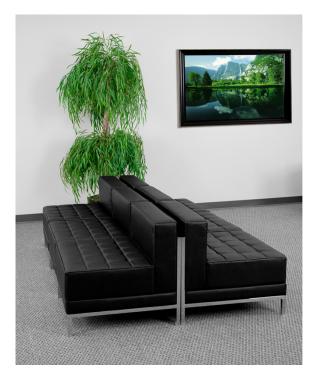

## HERCULES IMAGINATION SERIES BLACK LEATHER LOUNGE SET, 6 PIECES

\$3,341.78

Your lobby or reception area is the forefront of your business and providing distinguished and comfortable seating is the first step towards making a great impression. This collection offers modular pieces that will allow you to reconfigure the space to accommodate your guests as your business grows. Purchase this complete set and add on any additional pieces now or later. [ZB-IMAG-MIDCH-6-GG]

## • Features:

- Black Leather Soft Upholstery
- Smooth Back and Tufted Seat
- Fixed Seat and Back Cushions
- Foam Filled Cushions
- CA117 Fire Retardant Foam
- Exposed Accent Bar
- Integrated Stainless Steel Legs
- Leather Soft is leather and polyurethane for added Softness and Durability
- Chair: (6) 28"W x 28.75"D x 27.25"H