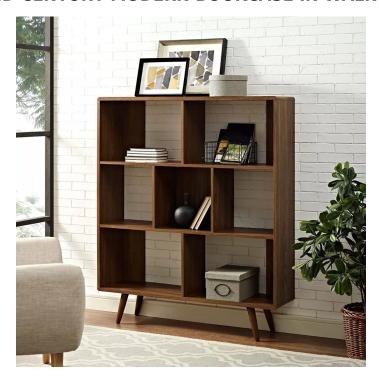

## MID CENTURY MODERN BOOKCASE IN WALNUT

\$237.51

Challenge uniformity with Transmit. Made of particleboard covered in smooth walnut grain veneer, this three-tiered bookcase comes supported by four splayed dowel legs and features offset shelf dividers for a modern aesthetic. A sturdy bookcase with a mid-century aesthetic and open linear design, Transmit converts any empty corner of an office, waiting area or entryway into an area perfect for displaying reading materials, photos, accent pieces and collectibles.

• Overall Product Dimensions: 45"W x 11.5"D x 52.5"H

• Floor to Underside of the Table: 7.5"H

• Inner Drawer Dimensions: 43.5"W

**Lead Time:** Ships in 2-3 business days

SKU: EEI-2529-WAL