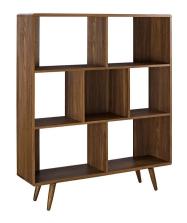

## MID CENTURY MODERN BOOKCASE IN WALNUT

\$237.51

Challenge uniformity with Transmit. Made of particleboard covered in smooth walnut grain veneer, this three-tiered bookcase comes supported by four splayed dowel legs and features offset shelf dividers for a modern aesthetic. A sturdy bookcase with a mid-century aesthetic and open linear design, Transmit converts any empty corner of an office, waiting area or entryway into an area perfect for displaying reading materials, photos, accent pieces and collectibles.

• Overall Product Dimensions: 45"W x 11.5"D x 52.5"H

• Floor to Underside of the Table: 7.5"H

• Inner Drawer Dimensions: 43.5"W

**Lead Time:** Ships in 2-3 business days

SKU: EEI-2529-WAL