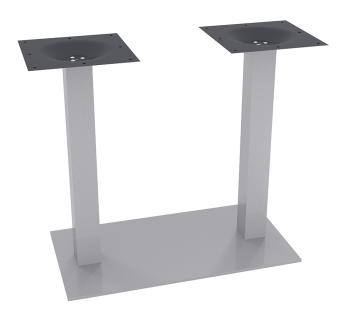

## CONFERENCE TABLE BASE | DOUBLE SQUARE POST TABLE BASE | 28"H | AVAILABLE IN 2 FINISHES

\$587.60

Complete your conference room, breakroom or even dining room with table bases and coordinating table tops. This table base is designed for commercial use so you can be assured it will withstand the daily heavy use. Minimalistic modern design.

## **Features**

- Conference Table Base
- Double Post configuration
- Sitting height
- Easy Assembly with hardware included

- Top Plates included to attach a table top
- Brushed aluminum or Matte black finish
- Designed for Commercial Use
- Recommended for up to 48" x 84" table tops

**SKU:** LPA-579