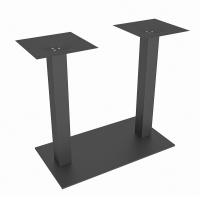

## CONFERENCE TABLE BASE | DOUBLE SQUARE POST TABLE BASE | 28"H | AVAILABLE IN 2 FINISHES

\$587.60

Complete your conference room, breakroom or even dining room with table bases and coordinating table tops. This table base is designed for commercial use so you can be assured it will withstand the daily heavy use. Minimalistic modern design.

## **Features**

- Conference Table Base
- Double Post configuration
- Sitting height
- Easy Assembly with hardware included

- Top Plates included to attach a table top
- Brushed aluminum or Matte black finish
- Designed for Commercial Use
- Recommended for up to 48" x 84" table tops

**SKU:** LPA-579