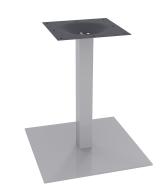

## **CONFERENCE TABLE BASE | SQUARE TABLE BASE | 28"H | AVAILABLE IN 2 FINISHES**

\$355.67

Complete your conference room, breakroom or even dining room with table bases and coordinating table tops. This table base is designed for commercial use so you can be assured it will withstand the daily heavy use. Minimalistic modern design.

## **Features**

- Conference Table Base
- Single Post configuration
- Sitting height
- Easy Assembly with hardware included
- Top Plate included to attach a table top

- Brushed aluminum or Matte black finish
- Designed for Commercial Use
- Recommended for up to 48" x 48" table tops