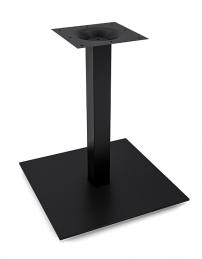

## **CONFERENCE TABLE BASE | SQUARE TABLE BASE | 28"H | AVAILABLE IN 2 FINISHES**

\$355.67

Complete your conference room, breakroom or even dining room with table bases and coordinating table tops. This table base is designed for commercial use so you can be assured it will withstand the daily heavy use. Minimalistic modern design.

## **Features**

- Conference Table Base
- Single Post configuration
- Sitting height
- Easy Assembly with hardware included
- Top Plate included to attach a table top

- Brushed aluminum or Matte black finish
- Designed for Commercial Use
- Recommended for up to 48" x 48" table tops