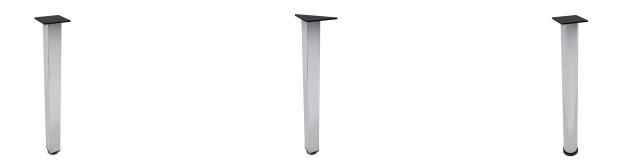

## TABLE LEG | POST LEG FOR CONFERENCE OR DINING ROOM TABLE | 28"H | AVAILABLE IN 2 FINISHES

\$138.23

Complete your conference room, breakroom or even dining room with table bases and coordinating table tops. This table base is designed for commercial use so you can be assured it will withstand the daily heavy use. Minimalistic modern design.

## **Features**

- Conference Table Legs
- Single post leg configuration
- Available in round or square posts, with different mounting plates for your convenience
- Sitting height

- Easy Assembly with hardware included
- Top Plate included to attach a table top
- Brushed aluminum or Matte black finish
- Designed for Commercial Use
- At least 4 needed to support a full table