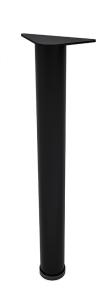

## TABLE LEG | POST LEG FOR CONFERENCE OR DINING ROOM TABLE | 28"H | AVAILABLE IN 2 FINISHES

\$138.23

Complete your conference room, breakroom or even dining room with table bases and coordinating table tops. This table base is designed for commercial use so you can be assured it will withstand the daily heavy use. Minimalistic modern design.

## **Features**

- Conference Table Legs
- Single post leg configuration
- Available in round or square posts, with different mounting plates for your convenience
- Sitting height

- Easy Assembly with hardware included
- Top Plate included to attach a table top
- Brushed aluminum or Matte black finish
- Designed for Commercial Use
- At least 4 needed to support a full table