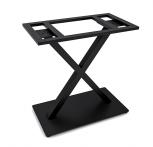

## X SHAPED TABLE BASE | CONFERENCE OR DINING TABLE BASE | 28"H | AVAILABLE IN 2 FINISHES

## **Features**

- Conference Table Base
- X shaped configuration
- Sitting height
- Easy Assembly with hardware included

- Top Plate included to attach a table top
- Brushed aluminum or Matte black finish
- Designed for Commercial Use
- Recommended for up to 36" x 72" table tops