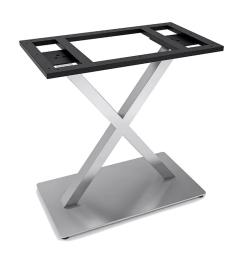

## X SHAPED TABLE BASE | CONFERENCE OR DINING TABLE BASE | 28"H | AVAILABLE IN 2 FINISHES

## **Features**

- Conference Table Base
- X shaped configuration
- Sitting height
- Easy Assembly with hardware included

- Top Plate included to attach a table top
- Brushed aluminum or Matte black finish
- Designed for Commercial Use
- Recommended for up to 36" x 72" table tops