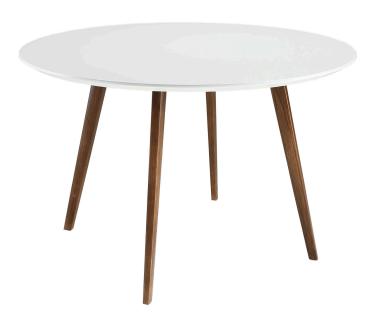

## PLATTER ROUND DINING TABLE

\$653.63

Food and art have long shared common experiences. In a restaurant, the artwork assists the ambiance. But for a chef, it is always the food that informs the surroundings. Some of the most well-known personalities today are vested with the task of arranging ordinary edibles, into extraordinary glimpses into a craft where each masterpiece lasts but only a few minutes. With its easel like solid ash wood legs, and coated fiberboard round top, Platter extends the role of the premier chef and food stylist down to even the most quickly prepared entrees.