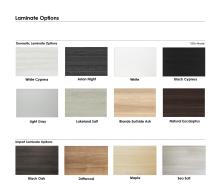

## 4 PERSON HEXAGON HUDDLE TABLE WITH METAL POST LEGS | 2X5 | WALL MOUNTED

\$938.89

- Table Top Dimensions:  $5'L \times 1' 11.75"W \times 1"H$
- Features Include:
  - Designed to mount to the wall to incorporate media and interaction into a tight meeting space
  - Contemporary design
  - Complemented with 3" x 29" metal post legs
  - Seats up to 4 people comfortably
  - Equipped with brackets to attach to a wall
  - Available in 8 QuickShip Laminates
- Seating and accessories shown are not included

- Inset power/data modules available for an upcharge
- Due to screen resolution and lighting variations color may look different in person from what you see in the image.

Also, you can call toll-free (888) 993-3757 to customize this table with another size, tabletop shape, base, or laminates available.