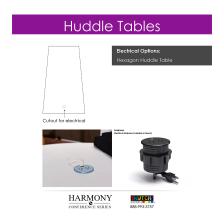

- Inset power/data modules available for an upcharge
- Due to screen resolution and lighting variations color may look different in person from what you see in the image.

Also, you can call toll-free (888) 993-3757 to customize this table with another size, tabletop shape, base, or laminates available.

**SKU:** HAR-HUD-HEX.IR-24x60-RPTS