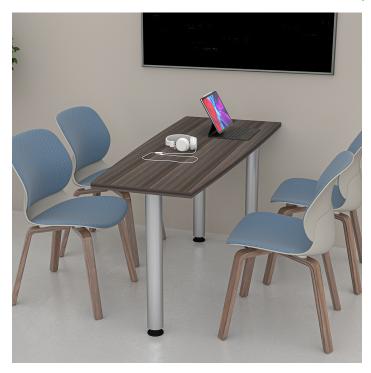

## 4 PERSON HEXAGON HUDDLE TABLE WITH METAL POST LEGS | 2X5 | WALL MOUNTED

\$938.89

- Table Top Dimensions:  $5'L \times 1' 11.75"W \times 1"H$
- Features Include:
  - Designed to mount to the wall to incorporate media and interaction into a tight meeting space
  - Contemporary design
  - Complemented with 3" x 29" metal post legs
  - Seats up to 4 people comfortably
  - Equipped with brackets to attach to a wall
  - Available in 8 QuickShip Laminates
- Seating and accessories shown are not included

## PRODUCT DESCRIPTION

The <u>Harmony Conference Table Series</u> offers this 4-person huddle table with a hexagon shaped tabletop. It features silver post legs, and the laminate surface of your choice. It measures approximately 5' in length, ~2' in width, and the thickness of the tabletop is 1".

This table is designed to be mounted to any wall. It can comfortably seat up to four people depending upon the chairs you pick (not include with table purchase).

Additionally, you can call with any questions prior to ordering online. We'd be happy to assist you.