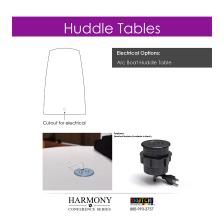

- Inset power/data modules available for an upcharge
- Due to screen resolution and lighting variations color may look different in person from what you see in the image.

Also, you can call toll-free (888) 993-3757 to customize this table with another size, tabletop shape, base, or laminates available.

**SKU:** HAR-HUD-ABOT-45X72-RPTS