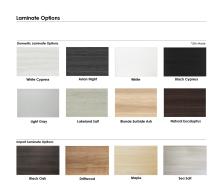

## 6-PERSON ARC BOAT HUDDLE TABLE WITH METAL POST LEGS | WALL MOUNTED | 4X6

\$1,268.25

- Table Top Dimensions: 5' 11.5"W x 3' 9.25"D x 1"H
- Features Include:
  - Designed to mount to the wall to incorporate media and interaction into a tight meeting space
  - Contemporary design
  - Complemented with 3" x 29" metal post legs
  - Seats up to 6 people comfortably
  - Equipped with brackets to attach to a wall
  - Available in 8 QuickShip Laminates
- Seating and accessories shown are not included

- Inset power/data modules available for an upcharge
- Due to screen resolution and lighting variations color may look different in person from what you see in the image.

Also, you can call toll-free (888) 993-3757 to customize this table with another size, tabletop shape, base, or laminates available.