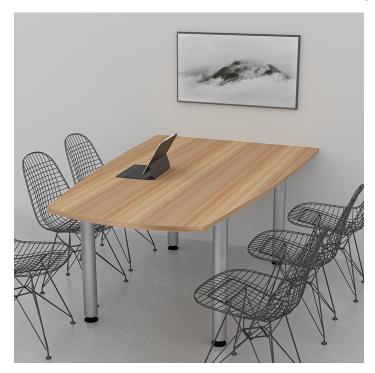

## 6-PERSON ARC BOAT HUDDLE TABLE WITH METAL POST LEGS | WALL MOUNTED | 4X6

\$1,268.25

- Table Top Dimensions: 5' 11.5"W x 3' 9.25"D x 1"H
- Features Include:
  - Designed to mount to the wall to incorporate media and interaction into a tight meeting space
  - Contemporary design
  - Complemented with 3" x 29" metal post legs
  - Seats up to 6 people comfortably
  - Equipped with brackets to attach to a wall
  - Available in 8 QuickShip Laminates
- Seating and accessories shown are not included

## PRODUCT DESCRIPTION

The <u>Harmony Conference Table Series</u> offers this 6-person huddle table with a arc boat shaped tabletop. It features silver post legs, and the laminate surface of your choice. It measures approximately 4' in length, ~6' in width, and the thickness of the tabletop is 1".

This table is designed to be mounted to any wall. It can comfortably seat up to four people depending upon the chairs you pick (not include with table purchase).

Additionally, you can call with any questions prior to ordering online. We'd be happy to assist you.