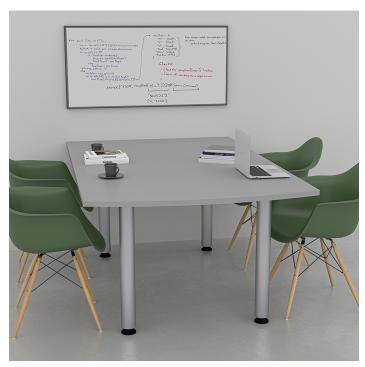

## 6-PERSON ARC RECTANGLE HUDDLE TABLE WITH METAL POST LEGS | WALL MOUNTED | 46X72

### \$1,219.47

- Table Top Dimensions: 5' 11.5"W x 3' 9.25"D x 1"H
- Features Include:
  - Designed to mount to the wall to incorporate media and interaction into a tight meeting space
  - Contemporary design
  - Complemented with 3" x 29" metal post legs
  - Seats up to 5 people comfortably
- Seating and accessories shown are not included
- Inset power/data modules available for an upcharge

#### PRODUCT DESCRIPTION

The <u>Harmony Conference Table Series</u> offers this 6-person huddle table with a arc rectangledshaped tabletop. It features silver post legs, and the laminate surface of your choice. It measures approximately 46" in length, 72" in width, and the thickness of the tabletop is 1".

This table is designed to be mounted to any wall. It can comfortably seat up to four people depending upon the chairs you pick (not include with table purchase).

Additionally, you can call with any questions prior to ordering online. We'd be happy to assist you.