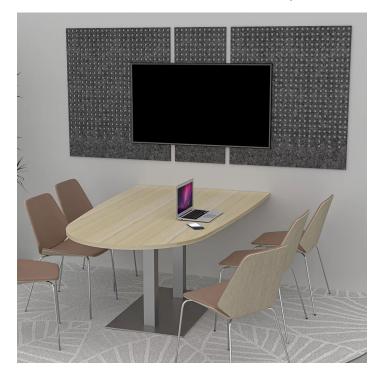

## 6-PERSON BOVAL COLLABORATION TABLE WITH SQUARE METAL BASE | WALL MOUNTED HUDDLE TABLE | 4X6

## \$1,259.50

- Table Top Dimensions: 5'  $11.5^{"}W \times 3' 9.25^{"}D \times 1^{"}H$
- Acoustic wall panels sold separately. Please call for quote.
- Features Include:
  - Designed to mount to the wall to incorporate media and interaction into a tight meeting space
  - Contemporary design
  - Complemented with 3" x 29" metal post legs
  - Seats up to 6 people comfortably
  - Equipped with brackets to attach to a wall

- Seating and accessories shown are not included
- Inset power/data modules available for an upcharge