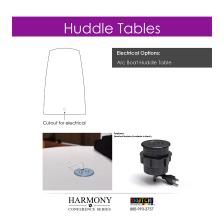

- Inset power/data modules available for an upcharge
- Due to screen resolution and lighting variations color may look different in person from what you see in the image.

Also, you can call toll-free (888) 993-3757 to customize this table with another size, tabletop shape, base, or laminates available.