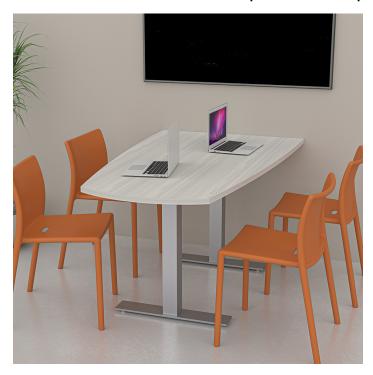

## ARC BOAT HUDDLE TABLE WITH METAL T BASES | 4 PERSON | WALL MOUNTED | 3X5

## \$1,097.67

- Table Top Dimensions: 5'W x 2' 11.5?D x 1?H
- Features Include:
  - Designed to mount to the wall to incorporate media and interaction into a tight meeting space
  - Contemporary design
  - Complemented with metal T bases
  - Seats up to 4 people comfortably
  - Equipped with brackets to attach to a wall
  - Available in 8 QuickShip Laminates
- Seating and accessories shown are not included

## PRODUCT DESCRIPTION

The <u>Harmony Conference Table Series</u> offers this 4-person huddle table with a arc boat shaped tabletop. It features metal T-legs, and the laminate surface of your choice. It measures approximately 5' in length, ~3' in width, and the thickness of the tabletop is 1".

This table is designed to be mounted to any wall. It can comfortably seat up to four people depending upon the chairs you pick (not include with table purchase).

Additionally, you can call with any questions prior to ordering online. We'd be happy to assist you.