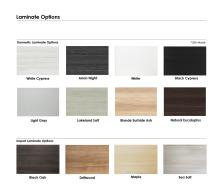

## \$1,097.67

- Table Top Dimensions: 5'W x 2' 11.5?D x 1?H
- Features Include:
  - Designed to mount to the wall to incorporate media and interaction into a tight meeting space
  - Contemporary design
  - Complemented with metal T bases
  - Seats up to 4 people comfortably
  - Equipped with brackets to attach to a wall
  - Available in 8 QuickShip Laminates
- Seating and accessories shown are not included

- Inset power/data modules available for an upcharge
- Due to screen resolution and lighting variations color may look different in person from what you see in the image.

Also, you can call toll-free (888) 993-3757 to customize this table with another size, tabletop shape, base, or laminates available.