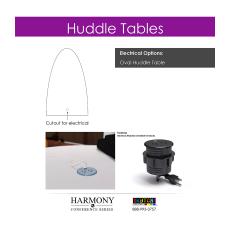

• Inset power/data modules available for an upcharge

Also, you can call toll-free (888) 993-3757 to customize this table with another size, tabletop shape, base, or laminates available.

**SKU:** HAR-HUD-OVL-30x72-RPTS