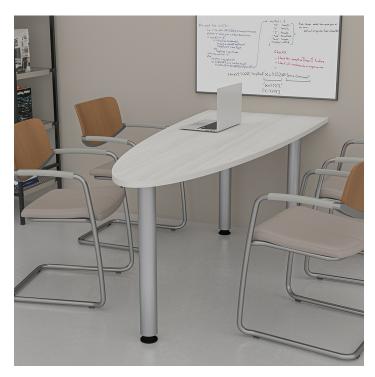

## SMALL 4 PERSON OVAL HUDDLE TABLE WITH METAL POST LEGS | 30X72 | WALL MOUNTED

## \$902.78

- Table Top Dimensions:  $6'W \times 2' 6"D \times 1?H$
- Features Include:
  - Designed to mount to the wall to incorporate media and interaction into a tight meeting space
  - Contemporary design
  - Complemented with 3" x 29" metal post legs
  - Seats up to 4 people comfortably
  - Equipped with brackets to attach to a wall
- Seating and accessories shown are not included

## **PRODUCT DESCRIPTION**

The <u>Harmony Conference Table Series</u> offers this 4-person huddle table with a oval shaped tabletop. It features silver post legs, and the laminate surface of your choice. It measures approximately 30" in length, 72" in width, and the thickness of the tabletop is 1".

This table is designed to be mounted to any wall. It can comfortably seat up to four people depending upon the chairs you pick (not include with table purchase).

Additionally, you can call with any questions prior to ordering online. We'd be happy to assist you.