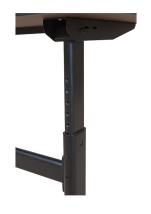

## \$612.97

Sit-to-stand tables for any space and any age. The Height Adjustable Flipper Table features a flexible adjustment range to accommodate virtually any function.

Tables adjust from 28-1/2" to 45" high, designed to allow easy viewing with stadium style seating in larger training room environments. Tables can be used with chairs, stools, or while standing.

The black powder-coated steel frame includes a stabilizing stretcher bar and 2" casters (two locking). Optional modesty panel available for 60" and 72" tables.

Tested to support up to 300 lbs.

SCS Indoor Advantage Gold Certified.