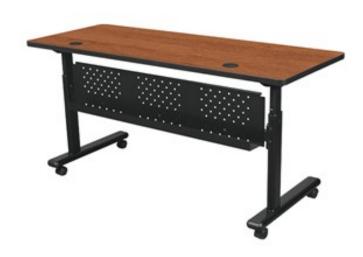

## **HEIGHT ADJUSTABLE FLIPPER 60"W TRAINING TABLE**

## \$612.97

Sit-to-stand tables for any space and any age. The Height Adjustable Flipper Table features a flexible adjustment range to accommodate virtually any function.

Tables adjust from 28-1/2" to 45" high, designed to allow easy viewing with stadium style seating in larger training room environments. Tables can be used with chairs, stools, or while standing.

Each features a 1" thick HPL top available in multiple standard laminates, or can be customized with any HPL and edge band.

Tops flip back with a simple one handed lever mechanism to allow for easy transport and nesting for compact storage.

The black powder-coated steel frame includes a stabilizing stretcher bar and 2" casters (two locking). Optional modesty panel available for 60" and 72" tables.

Tested to support up to 300 lbs.

SCS Indoor Advantage Gold Certified.

Dimensions: 28.5-45"H×60"W×24"D

Lead Time: 2 DAYS

**SKU:** 90316