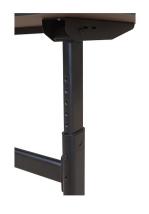

The black powder-coated steel frame includes a stabilizing stretcher bar and 2" casters (two locking). Optional modesty panel available for 60" and 72" tables.

Tested to support up to 300 lbs.

SCS Indoor Advantage Gold Certified.