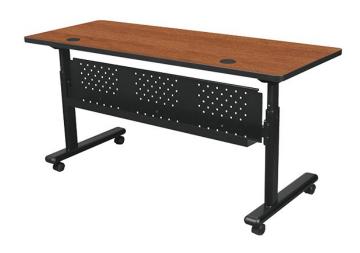

## **HEIGHT ADJUSTABLE FLIPPER 72"W TRAINING TABLE**

## \$707.81

Sit-to-stand tables for any space and any age. The Height Adjustable Flipper Table features a flexible adjustment range to accommodate virtually any function.

Tables adjust from 28-1/2" to 45" high, designed to allow easy viewing with stadium style seating in larger training room environments. Tables can be used with chairs, stools, or while standing.

Each features a 1" thick HPL top available in multiple standard laminates, or can be customized with any HPL and edge band.

Tops flip back with a simple one handed lever mechanism to allow for easy transport and nesting for compact storage.

The black powder-coated steel frame includes a stabilizing stretcher bar and 2" casters (two locking). Optional modesty panel available for 60" and 72" tables.

Tested to support up to 300 lbs.

SCS Indoor Advantage Gold Certified.

**Dimensions:** 28.5-45"H×72"W×24"D

Lead Time: 2 DAYS

**SKU:** 90317