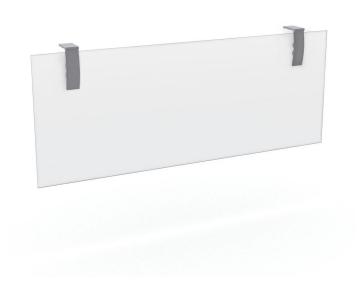

## 47"W FROSTED ACRYLIC MODESTY PANEL | SKUTCHI DESIGNS

\$313.20

- Frosted Acrylic Modesty Panel
- **Dimensions:** 18"H x 47"W
- Hardware Included (2 Modesty Clamps)
- Works with our C Legs, Box Legs, and Worksurfaces

## PRODUCT DESCRIPTION

Modesty panels are made from non-transparent materials which conceal the lower torso of someone sitting at their desks. Also known as modesty boards, modesty panels are attached to the underside of desks, conference table, drafting tables, etc.

Our acrylic modesty panels are lightweight and easy to install. They have a height of  $\sim$ 18" and you have a choice of the width: 47", 60", or 70".