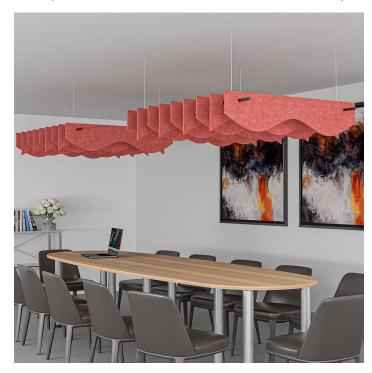

## BAFFLE CEILING SYSTEM | CLOUDS CEILING BAFFLES 5' L | 15 COLORS AVAILABLE

\$376.20

- Purchase Online as Pictured or Call (888) 993-3757 to Specify Different Colors
- Design Shown: Angle Alternating
- Quantity: Set of 9
- $\bullet$  Overall footprint size: 5'L x 3' 10.5"W x 10"H or 5'L x 3' 10.5"W x 1' 2"H
- Made from recycled material and is 100% recyclable
- No harmful emissions
- Water resistant
- 15 Colors available
- Easily installed
- Panel Thickness: 12mm (~1/2 inch)

## **PRODUCT DESCRIPTION**

Introducing our newest, best-selling baffle ceiling system from our **eSCAPE Acoustical Solutions** product line.

Too much noise, too many people talking, phones that continually ring—the worst kinds of distractions are the ones we hear more than the ones we see. A baffle ceiling system is a decorative way to visually enhance your office, but also effective at reducing distracting office noises.