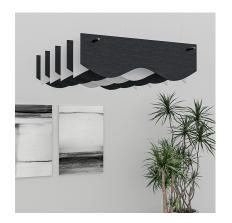

## BAFFLE CEILING SYSTEM | CLOUDS CEILING BAFFLES 5' L | 15 COLORS AVAILABLE

\$376.20

- Purchase Online as Pictured or Call (888) 993-3757 to Specify Different Colors
- Design Shown: Angle Alternating
- Quantity: Set of 9
- $\bullet$  Overall footprint size: 5'L x 3' 10.5"W x 10"H or 5'L x 3' 10.5"W x 1' 2"H
- Made from recycled material and is 100% recyclable
- No harmful emissions
- Water resistant
- 15 Colors available
- Easily installed
- Panel Thickness: 12mm (~1/2 inch)