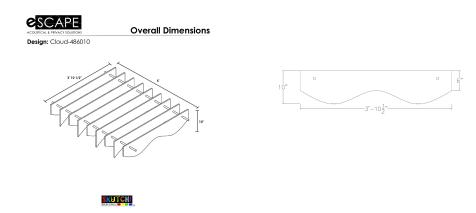

## BAFFLE CEILING SYSTEM | CLOUDS CEILING BAFFLES 5' L | 15 COLORS AVAILABLE

\$376.20

- Purchase Online as Pictured or Call (888) 993-3757 to Specify Different Colors
- Design Shown: Angle Alternating
- Quantity: Set of 9
- $\bullet$  Overall footprint size: 5'L x 3' 10.5"W x 10"H or 5'L x 3' 10.5"W x 1' 2"H
- Made from recycled material and is 100% recyclable
- No harmful emissions
- Water resistant
- 15 Colors available
- Easily installed
- Panel Thickness: 12mm (~1/2 inch)