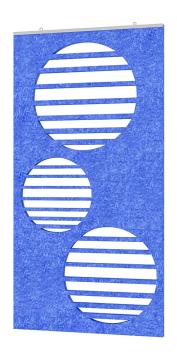

## ESCAPE CIRCLE VENTS ACOUSTIC WALL ART | 24"W X 47"H ACOUSTIC PANEL | AVAILABLE IN 15 COLORS

• Design: Circle Vents

• Size: 24"W x 47"H

• Panel Thickness: 12mm (1/2 inch)

• Made from recycled material and is 100% recyclable

• No harmful emissions

- Water resistant
- 15 Color options available
- NOTE: Due to the manufacturing process, one side may be rougher than the other
- Please contact a sales associate to discuss fitting the design on your available wall space.
- Custom Designs Available