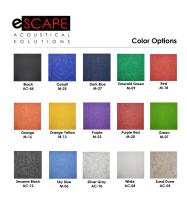

• Design: Circle Vents

• Size: 24"W x 47"H

• Panel Thickness: 12mm (1/2 inch)

• Made from recycled material and is 100% recyclable

• No harmful emissions

- Water resistant
- 15 Color options available
- NOTE: Due to the manufacturing process, one side may be rougher than the other
- Please contact a sales associate to discuss fitting the design on your available wall space.
- Custom Designs Available