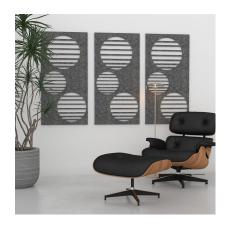

## ESCAPE CIRCLE VENTS ACOUSTIC WALL ART | 24"W X 47"H ACOUSTIC PANEL | AVAILABLE IN 15 COLORS

• Design: Circle Vents

• Size: 24"W x 47"H

• Panel Thickness: 12mm (1/2 inch)

• Made from recycled material and is 100% recyclable

• No harmful emissions

- Water resistant
- 15 Color options available
- NOTE: Due to the manufacturing process, one side may be rougher than the other
- Please contact a sales associate to discuss fitting the design on your available wall space.
- Custom Designs Available