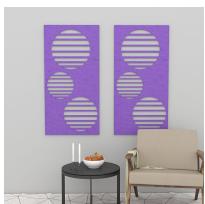

## ESCAPE CIRCLE VENTS ACOUSTIC WALL ART | 24"W X 47"H ACOUSTIC PANEL | AVAILABLE IN 15 COLORS

• Design: Circle Vents

• Size: 24"W x 47"H

• Panel Thickness: 12mm (1/2 inch)

• Made from recycled material and is 100% recyclable

• No harmful emissions

- Water resistant
- 15 Color options available
- NOTE: Due to the manufacturing process, one side may be rougher than the other
- Please contact a sales associate to discuss fitting the design on your available wall space.
- Custom Designs Available