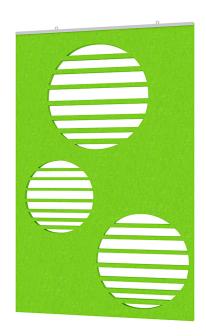

## ESCAPE CIRCLE VENTS ACOUSTIC WALL ART 30"W X 47"H | AVAILABLE IN 15 COLORS

Design: Circle VentsSize: 30"W x 47"H

• Panel Thickness: 12mm (1/2 inch)

• Made from recycled material and is 100% recyclable

• No harmful emissions

Water resistant

- 15 Color options available
- NOTE: Due to the manufacturing process, one side may be rougher than the other
- Please contact a sales associate to discuss fitting the design on your available wall space.
- Custom Designs Available