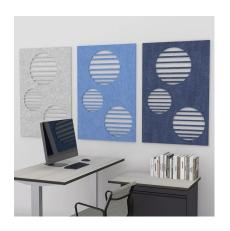

## ESCAPE CIRCLE VENTS ACOUSTIC WALL ART 30"W X 47"H | AVAILABLE IN 15 COLORS

Design: Circle VentsSize: 30"W x 47"H

• Panel Thickness: 12mm (1/2 inch)

• Made from recycled material and is 100% recyclable

• No harmful emissions

Water resistant

- 15 Color options available
- NOTE: Due to the manufacturing process, one side may be rougher than the other
- Please contact a sales associate to discuss fitting the design on your available wall space.
- Custom Designs Available