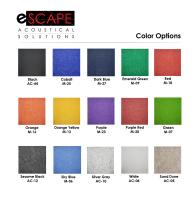

Design: Circle VentsSize: 30"W x 47"H

• Panel Thickness: 12mm (1/2 inch)

• Made from recycled material and is 100% recyclable

• No harmful emissions

Water resistant

- 15 Color options available
- NOTE: Due to the manufacturing process, one side may be rougher than the other
- Please contact a sales associate to discuss fitting the design on your available wall space.
- Custom Designs Available