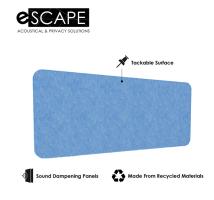

Design: Circle VentsSize: 47"W x 47"HPriced as 1 panel

• Panel Thickness: 12mm (1/2 inch)

• Made from recycled material and is 100% recyclable

No harmful emissions

- Water resistant
- 15 Color options available
- NOTE: Due to the manufacturing process, one side may be rougher than the other
- Please contact a sales associate to discuss fitting the design on your available wall space.
- Custom Designs Available