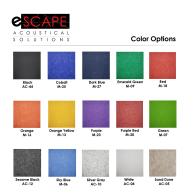

Design: Circle VentsSize: 47"W x 47"HPriced as 1 panel

• Panel Thickness: 12mm (1/2 inch)

• Made from recycled material and is 100% recyclable

No harmful emissions

- Water resistant
- 15 Color options available
- NOTE: Due to the manufacturing process, one side may be rougher than the other
- Please contact a sales associate to discuss fitting the design on your available wall space.
- Custom Designs Available