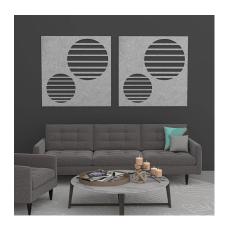

## ESCAPE CIRCLE VENTS ACOUSTIC WALL ART 47"W X 47"H | AVAILABLE IN 15 COLORS

Design: Circle VentsSize: 47"W x 47"HPriced as 1 panel

• Panel Thickness: 12mm (1/2 inch)

• Made from recycled material and is 100% recyclable

No harmful emissions

- Water resistant
- 15 Color options available
- NOTE: Due to the manufacturing process, one side may be rougher than the other
- Please contact a sales associate to discuss fitting the design on your available wall space.
- Custom Designs Available