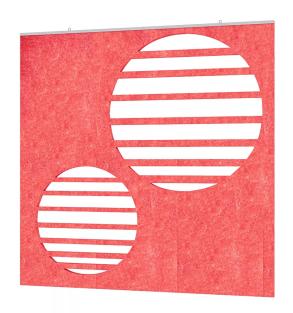

## ESCAPE CIRCLE VENTS ACOUSTIC WALL ART 47"W X 47"H | AVAILABLE IN 15 COLORS

Design: Circle VentsSize: 47"W x 47"HPriced as 1 panel

• Panel Thickness: 12mm (1/2 inch)

• Made from recycled material and is 100% recyclable

No harmful emissions

- Water resistant
- 15 Color options available
- NOTE: Due to the manufacturing process, one side may be rougher than the other
- Please contact a sales associate to discuss fitting the design on your available wall space.
- Custom Designs Available