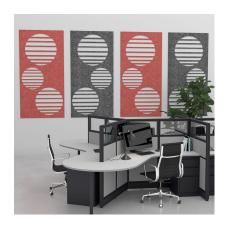

## ESCAPE CIRCLE VENTS ACOUSTIC WALL ART 47"W X 84"H | AVAILABLE IN 15 COLORS

\$300.00

Easy installation. Can be mounted on the wall using hot glue, trim nails, Z clips, or double-sided tape. We offer an optional mounting bar that can be attached to the panels and used to screw them to the walls, or to suspend them from the ceiling.

• Design: Circle Vents

• Size: 47"W x 84"H

• Panel Thickness: 12mm (1/2 inch)

• Made from recycled material and is 100% recyclable

• No harmful emissions

• Water resistant

- 15 Color options available
- NOTE: Due to the manufacturing process, one side may be rougher than the other
- Please contact a sales associate to discuss fitting the design on your available wall space.
- Custom Designs Available