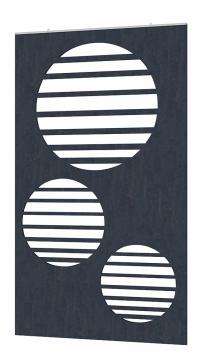

## ESCAPE CIRCLE VENTS ACOUSTIC WALL ART 47"W X 84"H | AVAILABLE IN 15 COLORS

\$300.00

Easy installation. Can be mounted on the wall using hot glue, trim nails, Z clips, or double-sided tape. We offer an optional mounting bar that can be attached to the panels and used to screw them to the walls, or to suspend them from the ceiling.

• Design: Circle Vents

• Size: 47"W x 84"H

• Panel Thickness: 12mm (1/2 inch)

• Made from recycled material and is 100% recyclable

• No harmful emissions

• Water resistant

- 15 Color options available
- NOTE: Due to the manufacturing process, one side may be rougher than the other
- Please contact a sales associate to discuss fitting the design on your available wall space.
- Custom Designs Available