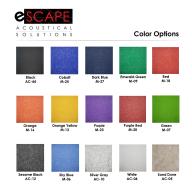

• Design: Circle Vents

• Size: 47"W x 84"H

• Panel Thickness: 12mm (1/2 inch)

• Made from recycled material and is 100% recyclable

• No harmful emissions

• Water resistant

- 15 Color options available
- NOTE: Due to the manufacturing process, one side may be rougher than the other
- Please contact a sales associate to discuss fitting the design on your available wall space.
- Custom Designs Available