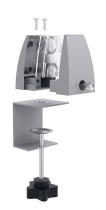

## \$100.81

- 18"H
- Acoustical value helps to block out distracting office sounds
- Zero emissions
- Made from recycled plastic bottles (PET material)
- Panel thickness: 12mm (~1/2")
- Round edges are standard
- 3 clamps included for sizes 59"W and 71"W
- Custom sizes available. Please contact a sales associate for additional information.
- NOTE: Due to the manufacturing process one side may be rougher than the other