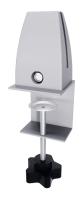

## \$100.81

- 18"H
- Acoustical value helps to block out distracting office sounds
- Zero emissions
- Made from recycled plastic bottles (PET material)
- Panel thickness: 12mm (~1/2")
- Round edges are standard
- 3 clamps included for sizes 59"W and 71"W
- Custom sizes available. Please contact a sales associate for additional information.
- NOTE: Due to the manufacturing process one side may be rougher than the other