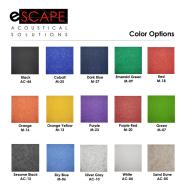

## ESCAPE 18"H EDGE CLAMP WITH KNOB ACOUSTIC DESK DIVIDER | 5 WIDTHS | 15 COLORS AVAILABLE

## \$100.81

- 18"H
- Acoustical value helps to block out distracting office sounds
- Zero emissions
- Made from recycled plastic bottles (PET material)
- Panel thickness: 12mm (~1/2")
- Round edges are standard
- 3 clamps included for sizes 59"W and 71"W
- Custom sizes available. Please contact a sales associate for additional information.
- NOTE: Due to the manufacturing process one side may be rougher than the other