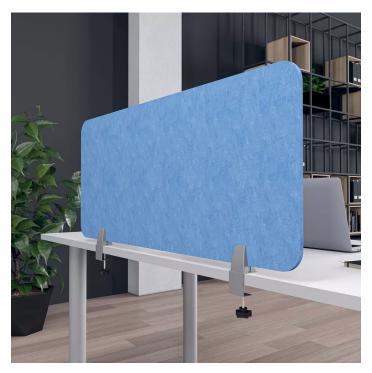

## ESCAPE 18"H EDGE CLAMP WITH KNOB ACOUSTIC DESK DIVIDER | 5 WIDTHS | 15 COLORS AVAILABLE

## \$100.81

- 18"H
- Acoustical value helps to block out distracting office sounds
- Zero emissions
- Made from recycled plastic bottles (PET material)
- Panel thickness: 12mm (~1/2")
- Round edges are standard
- 3 clamps included for sizes 59"W and 71"W
- Custom sizes available. Please contact a sales associate for additional information.
- NOTE: Due to the manufacturing process one side may be rougher than the other