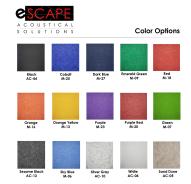

## ESCAPE 24"H DESK TOP MOUNTED ACOUSTIC PRIVACY SCREEN | 5 WIDTHS | 15 COLORS

## \$96.59

- Acoustical value helps to block out distracting office sounds
- Zero emissions
- Made from recycled plastic bottles (PET material)
- Panel thickness: 12mm (~1/2")
- Round edges are standard
- 3 clamps included for sizes 59"W and 71"W
- Maximum thickness for mounting is 1"
- Custom sizes available. Please contact a sales associate for additional information.
- NOTE: Due to manufacturing process one side may be rougher than the other