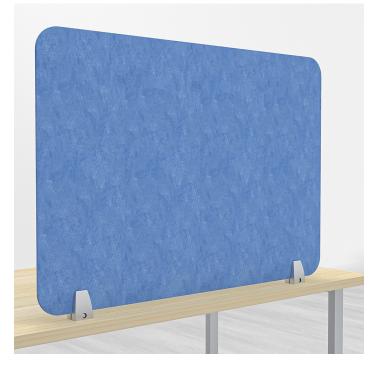

## ESCAPE 24"H DESK TOP MOUNTED ACOUSTIC PRIVACY SCREEN | 5 WIDTHS | 15 COLORS

## \$96.59

- Acoustical value helps to block out distracting office sounds
- Zero emissions
- Made from recycled plastic bottles (PET material)
- Panel thickness: 12mm (~1/2")
- Round edges are standard
- 3 clamps included for sizes 59"W and 71"W
- Maximum thickness for mounting is 1"
- Custom sizes available. Please contact a sales associate for additional information.
- NOTE: Due to manufacturing process one side may be rougher than the other