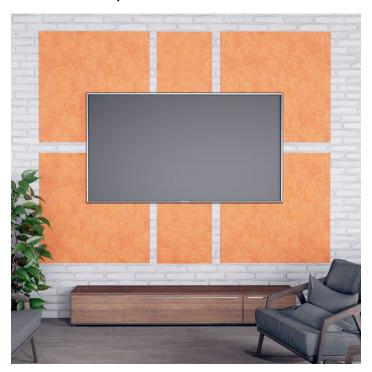

## ESCAPE ACOUSTIC DECORATIVE WALL PANELS | WALL MOUNTED ACOUSTICAL PANELS | 15 COLORS AVAILABLE

## \$843.76

- Select Color Below (if you want assorted colored panels, please call **(888) 993-3757** to order)
- Design Shown: Squares and Rectangles
- Quantity: Set of 6
  - Qty. 4 Squares 3'11" x 3'11"
  - Qty. 2 Rectangles 1'11" x 3'11"
- Easy installation. Can be mounted on the wall using hot glue, trim nails, Z clips, or double-sided tape (mounting hardware not included)
- Made from recycled material and is 100% recyclable