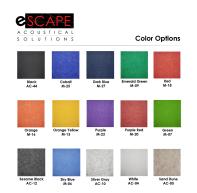

## \$843.76

- Select Color Below (if you want assorted colored panels, please call **(888) 993-3757** to order)
- Design Shown: Squares and Rectangles
- Quantity: Set of 6
  - Qty. 4 Squares 3'11" x 3'11"
  - Qty. 2 Rectangles 1'11" x 3'11"
- Easy installation. Can be mounted on the wall using hot glue, trim nails, Z clips, or double-sided tape (mounting hardware not included)
- Made from recycled material and is 100% recyclable

- No harmful emissions
- Water resistant
- 14 Color options available
- Custom Designs Available
- Panel Thickness: 12mm (~1/2 inch)
- NOTE: Due to manufacturing process, one side may be rougher than the other