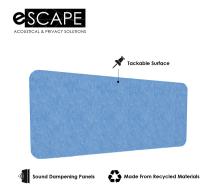

## \$843.76

- Select Color Below (if you want assorted colored panels, please call **(888) 993-3757** to order)
- Design Shown: Squares and Rectangles
- Quantity: Set of 6
  - Qty. 4 Squares 3'11" x 3'11"
  - Qty. 2 Rectangles 1'11" x 3'11"
- Easy installation. Can be mounted on the wall using hot glue, trim nails, Z clips, or double-sided tape (mounting hardware not included)
- Made from recycled material and is 100% recyclable

- No harmful emissions
- Water resistant
- 14 Color options available
- Custom Designs Available
- Panel Thickness: 12mm (~1/2 inch)
- NOTE: Due to manufacturing process, one side may be rougher than the other