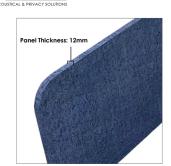

- No harmful emissions
- Water resistant
- 14 Color options available
- Custom Designs Available
- Panel Thickness: 12mm (~1/2 inch)
- NOTE: Due to manufacturing process, one side may be rougher than the other