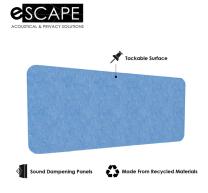

## \$937.50

- Purchase Online as Pictured or Call (888) 993-3757 to Specify Different Colors
- Easy installation. Can be mounted on the wall using hot glue, trim nails, Z clips, or double-sided tape (mounting hardware not included)
- Design: Geometric
- Qty. 9 pieces
- Footprint Size: 7' 11"H x 11' 3.75"W
- Panel Thickness: 12mm (1/2 inch)
- Made from recycled material and is 100% recyclable
- No harmful emissions

- Water resistant
- Tackable surface
- 15 Color options available
- NOTE: Due to the manufacturing process, one side may be rougher than the other
- Please contact a sales associate to discuss fitting the design on your available wall space.
- Custom Designs Available