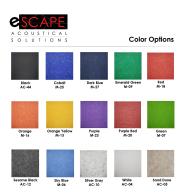

- Water resistant
- Tackable surface
- 15 Color options available
- NOTE: Due to the manufacturing process, one side may be rougher than the other
- Please contact a sales associate to discuss fitting the design on your available wall space.
- Custom Designs Available