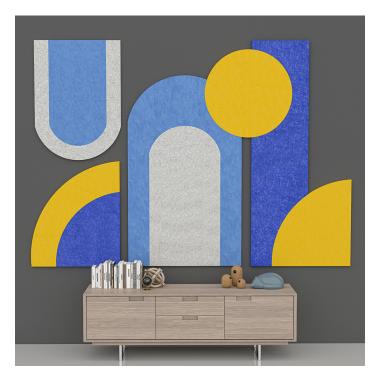

## ESCAPE ACOUSTIC GEOMETRIC WALL ART | NOISE REDUCING WALL DECOR | 15 COLORS AVAILABLE

## \$937.50

- Purchase Online as Pictured or Call (888) 993-3757 to Specify Different Colors
- Easy installation. Can be mounted on the wall using hot glue, trim nails, Z clips, or double-sided tape (mounting hardware not included)
- Design: Geometric
- Qty. 9 pieces
- Footprint Size: 7' 11"H x 11' 3.75"W
- Panel Thickness: 12mm (1/2 inch)
- Made from recycled material and is 100% recyclable
- No harmful emissions

- Water resistant
- Tackable surface
- 15 Color options available
- NOTE: Due to the manufacturing process, one side may be rougher than the other
- Please contact a sales associate to discuss fitting the design on your available wall space.
- Custom Designs Available