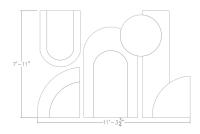

## \$937.50

- Purchase Online as Pictured or Call (888) 993-3757 to Specify Different Colors
- Easy installation. Can be mounted on the wall using hot glue, trim nails, Z clips, or double-sided tape (mounting hardware not included)
- Design: Geometric
- Qty. 9 pieces
- Footprint Size: 7' 11"H x 11' 3.75"W
- Panel Thickness: 12mm (1/2 inch)
- Made from recycled material and is 100% recyclable
- No harmful emissions