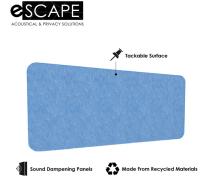

## \$625.00

- Purchase Online as Pictured or Call (888) 993-3757 to Specify Different Colors
- Easy installation. Can be mounted on the wall using hot glue, trim nails, Z clips, or double-sided tape (mounting hardware not included)
- Design: Cityscape
- Footprint Size: 3' 8"H x 11' 11"W
  Panel Thickness: 12mm (1/2 inch)
- Made from recycled material and is 100% recyclable
- No harmful emissions
- Water resistant

- Tackable surface
- 15 Color options available
- NOTE: Due to the manufacturing process, one side may be rougher than the other
- Please contact a sales associate to discuss fitting the design on your available wall space.
- Custom Designs Available