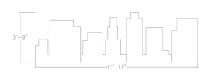

## \$625.00

- Purchase Online as Pictured or Call (888) 993-3757 to Specify Different Colors
- Easy installation. Can be mounted on the wall using hot glue, trim nails, Z clips, or double-sided tape (mounting hardware not included)
- Design: Cityscape
- Footprint Size: 3' 8"H x 11' 11"W
  Panel Thickness: 12mm (1/2 inch)
- Made from recycled material and is 100% recyclable
- No harmful emissions
- Water resistant