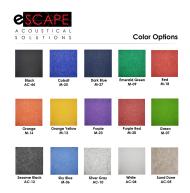

- Tackable surface
- 15 Color options available
- NOTE: Due to the manufacturing process, one side may be rougher than the other
- Please contact a sales associate to discuss fitting the design on your available wall space.
- Custom Designs Available