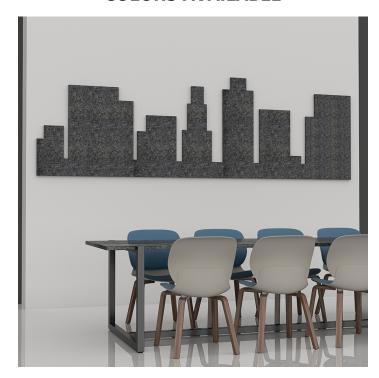

## ESCAPE ACOUSTIC WALL ART | CITYSCAPE NOISE REDUCING WALL DECOR | 15 COLORS AVAILABLE

## \$625.00

- Purchase Online as Pictured or Call (888) 993-3757 to Specify Different Colors
- Easy installation. Can be mounted on the wall using hot glue, trim nails, Z clips, or double-sided tape (mounting hardware not included)
- Design: Cityscape
- Footprint Size: 3' 8"H x 11' 11"W
  Panel Thickness: 12mm (1/2 inch)
- Made from recycled material and is 100% recyclable
- No harmful emissions
- Water resistant

- Tackable surface
- 15 Color options available
- NOTE: Due to the manufacturing process, one side may be rougher than the other
- Please contact a sales associate to discuss fitting the design on your available wall space.
- Custom Designs Available