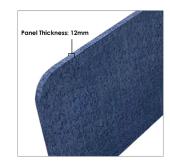

## Skutchi Designs, Inc.

• (2) - 24"

- Panel Thickness: 12mm (1/2 inch)
- Made from recycled material and is 100% recyclable
- No harmful emissions
- Water resistant
- Tackable surface
- 15 Color options available
- NOTE: Due to the manufacturing process, one side may be rougher than the other
- Please contact a sales associate to discuss fitting the design on your available wall space.
- Custom Designs Available