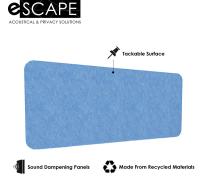

## Skutchi Designs, Inc.

• (2) - 24"

- Panel Thickness: 12mm (1/2 inch)
- Made from recycled material and is 100% recyclable
- No harmful emissions
- Water resistant
- Tackable surface
- 15 Color options available
- NOTE: Due to the manufacturing process, one side may be rougher than the other
- Please contact a sales associate to discuss fitting the design on your available wall space.
- Custom Designs Available