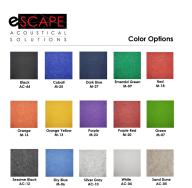

## Skutchi Designs, Inc.

• (2) - 24"

- Panel Thickness: 12mm (1/2 inch)
- Made from recycled material and is 100% recyclable
- No harmful emissions
- Water resistant
- Tackable surface
- 15 Color options available
- NOTE: Due to the manufacturing process, one side may be rougher than the other
- Please contact a sales associate to discuss fitting the design on your available wall space.
- Custom Designs Available