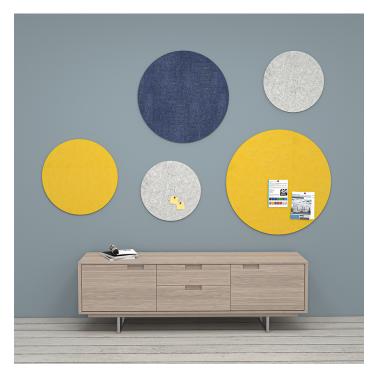

## ESCAPE ACOUSTIC WALL ART | WALL MOUNTED CIRCLES | SET OF 5 | 15 COLORS AVAILABLE

## \$593.78

- Purchase Online as Pictured or Call (888) 993-3757 to Specify Different Colors
- Easy installation. Can be mounted on the wall using hot glue, trim nails, Z clips, or doublesided tape (mounting hardware not included)
- Design: Circles
- Qty. 5
- Size:
  - (1) 42"
  - (1) 36"
  - (1) 30"

## Skutchi Designs, Inc.

• (2) - 24"

- Panel Thickness: 12mm (1/2 inch)
- Made from recycled material and is 100% recyclable
- No harmful emissions
- Water resistant
- Tackable surface
- 15 Color options available
- NOTE: Due to the manufacturing process, one side may be rougher than the other
- Please contact a sales associate to discuss fitting the design on your available wall space.
- Custom Designs Available