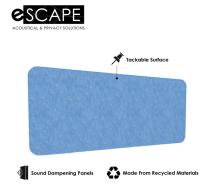

Design: BarcodeSize: 30"W x 47"H

• Panel Thickness: 12mm (1/2 inch)

• Made from recycled material and is 100% recyclable

• No harmful emissions

Water resistant

- 15 Color options available
- NOTE: Due to the manufacturing process, one side may be rougher than the other
- Please contact a sales associate to discuss fitting the design on your available wall space.
- Custom Designs Available
- Made from recycled materials.