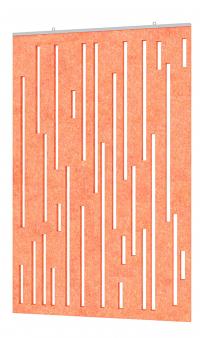

## **ESCAPE BARCODE ACOUSTIC WALL ART 30"W X 47"H | AVAILABLE IN 15 COLORS**

Design: BarcodeSize: 30"W x 47"H

• Panel Thickness: 12mm (1/2 inch)

• Made from recycled material and is 100% recyclable

• No harmful emissions

Water resistant

- 15 Color options available
- NOTE: Due to the manufacturing process, one side may be rougher than the other
- Please contact a sales associate to discuss fitting the design on your available wall space.
- Custom Designs Available
- Made from recycled materials.