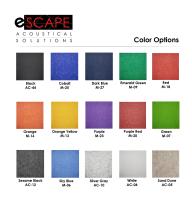

Design: BarcodeSize: 30"W x 47"H

• Panel Thickness: 12mm (1/2 inch)

• Made from recycled material and is 100% recyclable

• No harmful emissions

Water resistant

- 15 Color options available
- NOTE: Due to the manufacturing process, one side may be rougher than the other
- Please contact a sales associate to discuss fitting the design on your available wall space.
- Custom Designs Available
- Made from recycled materials.