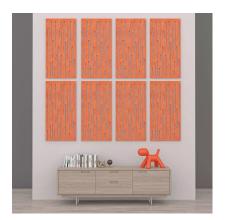

## **ESCAPE BARCODE ACOUSTIC WALL ART 30"W X 47"H | AVAILABLE IN 15 COLORS**

Design: BarcodeSize: 30"W x 47"H

• Panel Thickness: 12mm (1/2 inch)

• Made from recycled material and is 100% recyclable

• No harmful emissions

Water resistant

- 15 Color options available
- NOTE: Due to the manufacturing process, one side may be rougher than the other
- Please contact a sales associate to discuss fitting the design on your available wall space.
- Custom Designs Available
- Made from recycled materials.