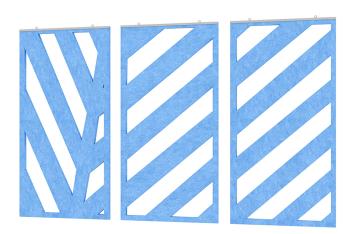

## ESCAPE BLADES ACOUSTIC WALL ART 72"W X 47"H | 3-PIECE SET | AVAILABLE IN 15 COLORS

Design: Blades (3-panel set)
Overall Size: 72"W x 47"H
Panel Size: 24"W X 47"H

• Panel Thickness: 12mm (1/2 inch)

• Made from recycled material and is 100% recyclable

- No harmful emissions
- Water resistant
- 15 Color options available
- NOTE: Due to the manufacturing process, one side may be rougher than the other
- Please contact a sales associate to discuss fitting the design on your available wall space.
- Custom Designs Available
- Made from recycled materials.