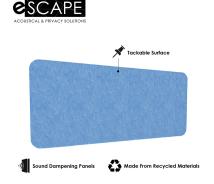

Design: Blades (3-panel set)
Overall Size: 72"W x 47"H
Panel Size: 24"W X 47"H

• Panel Thickness: 12mm (1/2 inch)

• Made from recycled material and is 100% recyclable

- No harmful emissions
- Water resistant
- 15 Color options available
- NOTE: Due to the manufacturing process, one side may be rougher than the other
- Please contact a sales associate to discuss fitting the design on your available wall space.
- Custom Designs Available
- Made from recycled materials.