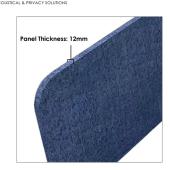

Design: Blades (3-panel set)
Overall Size: 72"W x 47"H
Panel Size: 24"W X 47"H

• Panel Thickness: 12mm (1/2 inch)

• Made from recycled material and is 100% recyclable

- No harmful emissions
- Water resistant
- 15 Color options available
- NOTE: Due to the manufacturing process, one side may be rougher than the other
- Please contact a sales associate to discuss fitting the design on your available wall space.
- Custom Designs Available
- Made from recycled materials.