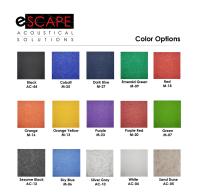

Design: Blades (3-panel set)
Overall Size: 72"W x 47"H
Panel Size: 24"W X 47"H

• Panel Thickness: 12mm (1/2 inch)

• Made from recycled material and is 100% recyclable

- No harmful emissions
- Water resistant
- 15 Color options available
- NOTE: Due to the manufacturing process, one side may be rougher than the other
- Please contact a sales associate to discuss fitting the design on your available wall space.
- Custom Designs Available
- Made from recycled materials.