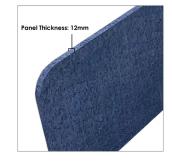

- Design: Coffee Shop (3-panel set)
- Overall Size: 72"W x 47"H
- Panel Size: 24"W X 47"H
- Panel Thickness: 12mm (1/2 inch)
- Made from recycled material and is 100% recyclable

Skutchi Designs, Inc.

- No harmful emissions
- Water resistant
- 15 Color options available
- NOTE: Due to the manufacturing process, one side may be rougher than the other
- Please contact a sales associate to discuss fitting the design on your available wall space.
- Custom Designs Available
- Made from recycled materials.