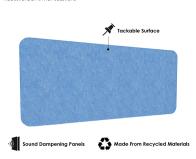

- Design: Coffee Shop (3-panel set)
- Overall Size: 72"W x 47"H
- Panel Size: 24"W X 47"H
- Panel Thickness: 12mm (1/2 inch)
- Made from recycled material and is 100% recyclable

Skutchi Designs, Inc.

- No harmful emissions
- Water resistant
- 15 Color options available
- NOTE: Due to the manufacturing process, one side may be rougher than the other
- Please contact a sales associate to discuss fitting the design on your available wall space.
- Custom Designs Available
- Made from recycled materials.