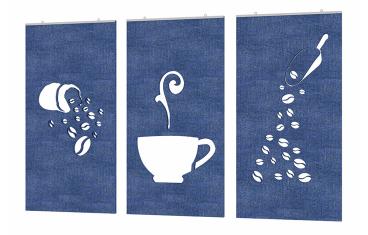

## ESCAPE COFFEE SHOP ACOUSTIC WALL ART | 3-PIECE SET 72"W X 47"H | AVAILABLE IN 15 COLORS

- Design: Coffee Shop (3-panel set)
- Overall Size: 72"W x 47"H
- Panel Size: 24"W X 47"H
- Panel Thickness: 12mm (1/2 inch)
- Made from recycled material and is 100% recyclable

Skutchi Designs, Inc.

- No harmful emissions
- Water resistant
- 15 Color options available
- NOTE: Due to the manufacturing process, one side may be rougher than the other
- Please contact a sales associate to discuss fitting the design on your available wall space.
- Custom Designs Available
- Made from recycled materials.