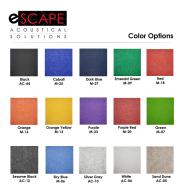

- Design: Coffee Shop (3-panel set)
- Overall Size: 72"W x 47"H
- Panel Size: 24"W X 47"H
- Panel Thickness: 12mm (1/2 inch)
- Made from recycled material and is 100% recyclable

Skutchi Designs, Inc.

- No harmful emissions
- Water resistant
- 15 Color options available
- NOTE: Due to the manufacturing process, one side may be rougher than the other
- Please contact a sales associate to discuss fitting the design on your available wall space.
- Custom Designs Available
- Made from recycled materials.