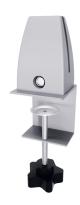

## \$431.72

- Custom design. Contact us to submit your logo or image.
- Edge clamps for easy attachment and easy removal
- Contact us to specify the width of the table
- Zero emissions
- Made from recycled plastic bottles (PET material)
- Panel thickness: 12mm (~1/2")
- Custom sizes available. Please contact a sales associate for additional information.
- NOTE: Due to the manufacturing process one side may be rougher than the other
- This is a custom made product and returns are not accepted