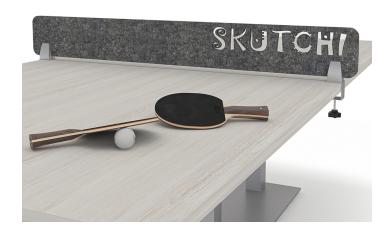

## ESCAPE CUSTOM TABLE TENNIS NET | BRANDED ACOUSTIC TABLE DIVIDER | 15 COLORS AVAILABLE

## \$431.72

- Custom design. Contact us to submit your logo or image.
- Edge clamps for easy attachment and easy removal
- Contact us to specify the width of the table
- Zero emissions
- Made from recycled plastic bottles (PET material)
- Panel thickness: 12mm (~1/2")
- Custom sizes available. Please contact a sales associate for additional information.
- NOTE: Due to the manufacturing process one side may be rougher than the other
- This is a custom made product and returns are not accepted