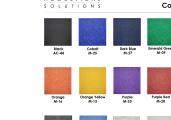

## ESCAPE CUSTOM TABLE TENNIS NET | BRANDED ACOUSTIC TABLE DIVIDER | 15 COLORS AVAILABLE

## \$431.72

- Custom design. Contact us to submit your logo or image.
- Edge clamps for easy attachment and easy removal
- Contact us to specify the width of the table
- Zero emissions
- Made from recycled plastic bottles (PET material)
- Panel thickness: 12mm (~1/2")
- Custom sizes available. Please contact a sales associate for additional information.
- NOTE: Due to the manufacturing process one side may be rougher than the other
- This is a custom made product and returns are not accepted