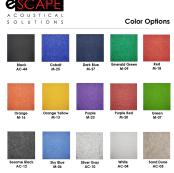

## ESCAPE CUSTOM TABLE TENNIS NET | BRANDED ACOUSTIC TABLE DIVIDER | 15 COLORS AVAILABLE

## \$431.72

- Custom design. Contact us to submit your logo or image.
- Edge clamps for easy attachment and easy removal
- Contact us to specify the width of the table
- Zero emissions
- Made from recycled plastic bottles (PET material)
- Panel thickness: 12mm (~1/2")
- Custom sizes available. Please contact a sales associate for additional information.
- NOTE: Due to the manufacturing process one side may be rougher than the other
- This is a custom made product and returns are not accepted