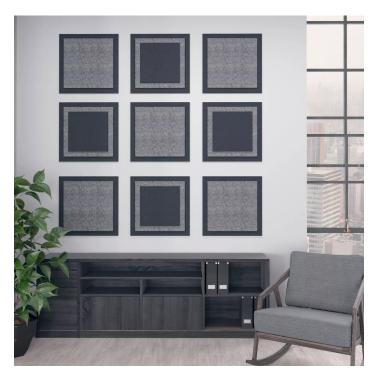

## ESCAPE DECORATIVE ACOUSTIC WALL ART | WALL MOUNTED ACOUSTICAL PANELS |15 COLORS AVAILABLE

## \$1,375.20

- Purchase Online as Pictured or Call (888) 993-3757 to Specify Different Colors
- Easy installation. Can be mounted on the wall using hot glue, trim nails, Z clips, or double-sided tape (mounting hardware not included)
- Design Shown: Squares
- Quantity: Set of 22
  - ∘ Qty. 9 Squares 2' x 2'
  - $\circ\,$  Qty. 9 Triangles 1'8" x 1'8"
  - Qty. 4 Triangles 1'4" x 1'4"
- Made from recycled material and is 100% recyclable