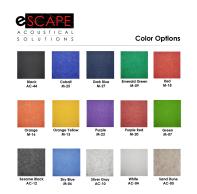

- No harmful emissions
- Water resistant
- 14 Color options available
- Custom Designs Available
- Panel Thickness: 12mm (~1/2 inch)
- NOTE: Due to manufacturing process, one side may be rougher than the other