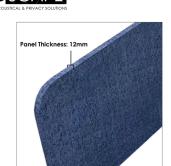

- No harmful emissions
- Water resistant
- 14 Color options available
- Custom Designs Available
- Panel Thickness: 12mm (~1/2 inch)
- NOTE: Due to manufacturing process, one side may be rougher than the other