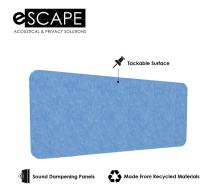

## \$1,375.20

- Purchase Online as Pictured or Call (888) 993-3757 to Specify Different Colors
- Easy installation. Can be mounted on the wall using hot glue, trim nails, Z clips, or double-sided tape (mounting hardware not included)
- Design Shown: Squares
- Quantity: Set of 22
  - ∘ Qty. 9 Squares 2' x 2'
  - $\circ\,$  Qty. 9 Triangles 1'8" x 1'8"
  - Qty. 4 Triangles 1'4" x 1'4"
- Made from recycled material and is 100% recyclable