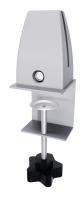

## ESCAPE EDGE CLAMP WITH KNOB ACOUSTICAL DESK DIVIDER 12"H | 5 WIDTHS | 15 COLORS AVAILABLE

\$94.81

- 12"H
- Acoustical value helps to block out distracting office sounds
- Zero emissions
- Made from recycled plastic bottles (PET material)
- Panel thickness: 12mm (~1/2")
- Round edges are standard
- 3 clamps included for sizes 59"W and 71"W
- Custom sizes available. Please contact a sales associate for additional information.
- NOTE: Due to the manufacturing process one side may be rougher than the other