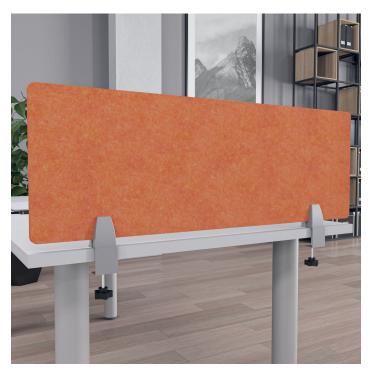

## ESCAPE EDGE CLAMP WITH KNOB ACOUSTICAL DESK DIVIDER 12"H | 5 WIDTHS | 15 COLORS AVAILABLE

\$94.81

- 12"H
- Acoustical value helps to block out distracting office sounds
- Zero emissions
- Made from recycled plastic bottles (PET material)
- Panel thickness: 12mm (~1/2")
- Round edges are standard
- 3 clamps included for sizes 59"W and 71"W
- Custom sizes available. Please contact a sales associate for additional information.
- NOTE: Due to the manufacturing process one side may be rougher than the other