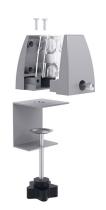

## ESCAPE EDGE CLAMP WITH KNOB ACOUSTICAL DESK DIVIDER 12"H | 5 WIDTHS | 15 COLORS AVAILABLE

\$94.81

- 12"H
- Acoustical value helps to block out distracting office sounds
- Zero emissions
- Made from recycled plastic bottles (PET material)
- Panel thickness: 12mm (~1/2")
- Round edges are standard
- 3 clamps included for sizes 59"W and 71"W
- Custom sizes available. Please contact a sales associate for additional information.
- NOTE: Due to the manufacturing process one side may be rougher than the other