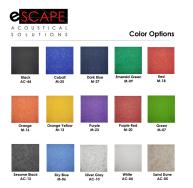

## ESCAPE EDGE CLAMP WITH KNOB ACOUSTICAL DESK DIVIDER 12"H | 5 WIDTHS | 15 COLORS AVAILABLE

\$94.81

- 12"H
- Acoustical value helps to block out distracting office sounds
- Zero emissions
- Made from recycled plastic bottles (PET material)
- Panel thickness: 12mm (~1/2")
- Round edges are standard
- 3 clamps included for sizes 59"W and 71"W
- Custom sizes available. Please contact a sales associate for additional information.
- NOTE: Due to the manufacturing process one side may be rougher than the other