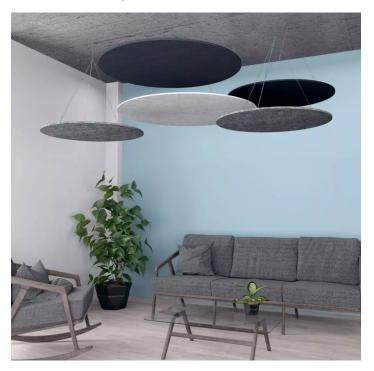

## ESCAPE ROUND SUSPENDED ACOUSTIC CEILING PANELS | ACOUSTICAL CEILING BAFFLES | 15 COLORS AVAILABLE

## \$765.96

- Select Color Below (if you want assorted colored panels, please call (888) 993-3757 to order)
- Design Shown: Circles
- Quantity: Set of 5
  - Qty. 1 46" diameter (pictured in silver gray)
  - Qty. 2 38" diameter (pictured in black)
  - Qty. 2 30" diameter (pictured in sesame black)
- Made from recycled material and is 100% recyclable
- No harmful emissions

- Water resistant
- 15 Color options available
- Easily installed
- Custom Designs Available
- Panel Thickness: 12mm (~1/2 inch)
- Optional hanging cable available, 10Ft long
- NOTE: Due to manufacturing process, one side may be rougher than the other
- See our Inspiration Guide for design ideas