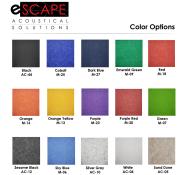

## ESCAPE ROUND SUSPENDED ACOUSTIC CEILING PANELS | ACOUSTICAL CEILING BAFFLES | 15 COLORS AVAILABLE

- Water resistant
- 15 Color options available
- Easily installed
- Custom Designs Available
- Panel Thickness: 12mm (~1/2 inch)
- Optional hanging cable available, 10Ft long
- NOTE: Due to manufacturing process, one side may be rougher than the other
- See our Inspiration Guide for design ideas