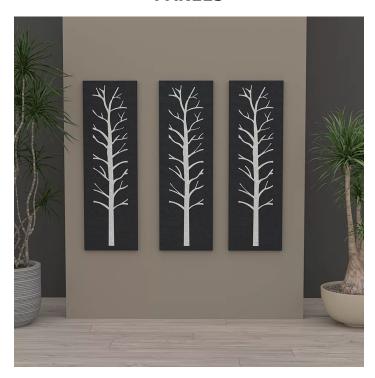

## ESCAPE SERIES 3 PANEL WINTER TREE ACOUSTIC WALL ART | 15"W X 47"H | 2-TONE PANELS

## \$628.14

Design: Winter Tree 2-Tone
Overall Size: 45"W X 47"H
Panel Size: 15"W X 47"H

Set of 3 panels

- Tree outline filled with contrasting color. Pictured in Black and Silver Gray. Please, contact Sales for different color selections and sizes.
- Excellent acoustical qualities. 1/2" thick PET material, 0.75 NRC rating.
- Made from recycled plastic bottles, and is 100% recyclable.
- No harmful emissions