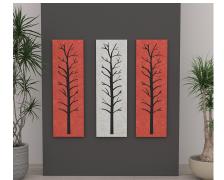

## \$628.14

Design: Winter Tree 2-Tone
Overall Size: 45"W X 47"H
Panel Size: 15"W X 47"H

Set of 3 panels

- Tree outline filled with contrasting color. Pictured in Black and Silver Gray. Please, contact Sales for different color selections and sizes.
- Excellent acoustical qualities. 1/2" thick PET material, 0.75 NRC rating.
- Made from recycled plastic bottles, and is 100% recyclable.
- No harmful emissions