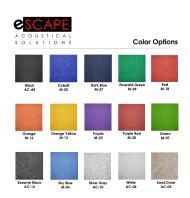

## \$628.14

Design: Winter Tree 2-Tone
Overall Size: 45"W X 47"H
Panel Size: 15"W X 47"H

Set of 3 panels

- Tree outline filled with contrasting color. Pictured in Black and Silver Gray. Please, contact Sales for different color selections and sizes.
- Excellent acoustical qualities. 1/2" thick PET material, 0.75 NRC rating.
- Made from recycled plastic bottles, and is 100% recyclable.
- No harmful emissions