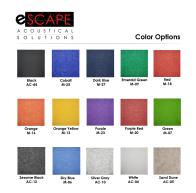

## ESCAPE SERIES ACOUSTIC WALL ART | 4-PANEL SHATTERED GLASS DESIGN | 16'W X 7'H | AVAILABLE IN 15 COLORS