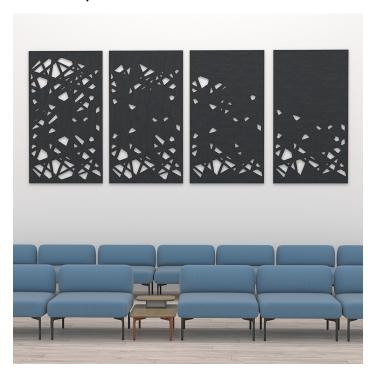

## ESCAPE SERIES ACOUSTIC WALL ART | 4-PANEL SHATTERED GLASS DESIGN | 16'W X 7'H | AVAILABLE IN 15 COLORS

## \$1,200.00

Design: Shattered Glass (4-panel set)

Overall Size: 188"W x 84"HPanel size: 47"W X 84"H

- Excellent acoustical qualities. 1/2" thick PET material, 0.75 NRC rating.
- Made from recycled plastic bottles, and is 100% recyclable.
- No harmful emissions
- Water resistant
- Easy installation. Can be mounted on the wall using hot glue, trim nails, Z clips, or double-sided tape.