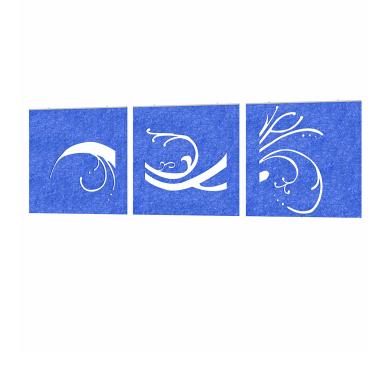

## ESCAPE SERIES BREEZE 3-PANEL ACOUSTIC ART | SUSPENDED ACOUSTIC PANELS | 47"W X 47"H | AVAILABLE IN 15 COLORS

## \$768.75

Design: Breeze (3-panel set)Overall Size: 47"W x 47"H

- $\circ\,$  Excellent acoustical qualities. 1/2" thick PET material, 0.75 NRC rating.
- $\,^\circ$  Made from recycled plastic bottles, and is 100% recyclable.
- No harmful emissions
- Water resistant
- Easily installed
- Hanging hardware not included
- NOTE: Due to manufacturing process, one side may be rougher than the other