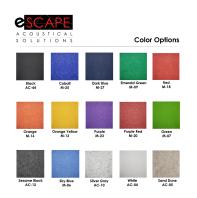

## ESCAPE SERIES BREEZE 3-PANEL ACOUSTIC ART | SUSPENDED ACOUSTIC PANELS | 47"W X 47"H | AVAILABLE IN 15 COLORS