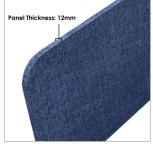

- ∘ Panel Thickness: 12mm (1/2 inch)
- Custom Designs Available

**SKU:** HA-3PC-BREE-PET-47H-47W