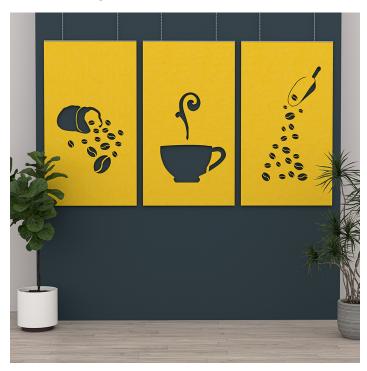

## ESCAPE SERIES COFFEE SHOP ACOUSTIC ART | 3-PIECE SUSPENDED PANELS | 141"W X 84"H | AVAILABLE IN 15 COLORS

Design: Coffee Shop (3-panel set)

• Overall Size: 141"W x 84"H

∘ Panel size: 47"W X 84"H

 $\circ$  Excellent acoustical qualities. 1/2" thick PET material, 0.75 NRC rating.

Made from recycled plastic bottles, and is 100% recyclable.