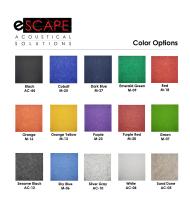

## ESCAPE SERIES COFFEE SHOP ACOUSTIC ART | 3-PIECE SUSPENDED PANELS | 141"W X 84"H | AVAILABLE IN 15 COLORS