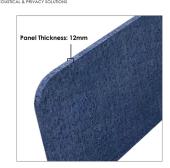

Design: ConnectSize: 47"W x 84"H

- Excellent acoustical qualities. 1/2" thick PET material, 0.75 NRC rating.
- Made from recycled plastic bottles, and is 100% recyclable.
- No harmful emissions

- Water resistant
- Easily installed
- Hanging hardware not included
- Metal channel with metal loops attached to the top of the panel
- $\circ\,$  NOTE: Due to manufacturing process, one side may be rougher than the other
- ∘ Panel Thickness: 12mm (1/2 inch)
- Custom Designs Available