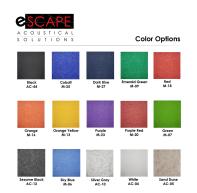

## ESCAPE SERIES CONNECT DESIGN HANGING ACOUSTICAL PANEL | 47"W X 84"H | 15 COLORS AVAILABLE

Design: ConnectSize: 47"W x 84"H

- Excellent acoustical qualities. 1/2" thick PET material, 0.75 NRC rating.
- Made from recycled plastic bottles, and is 100% recyclable.
- No harmful emissions

- Water resistant
- Easily installed
- Hanging hardware not included
- Metal channel with metal loops attached to the top of the panel
- $\circ\,$  NOTE: Due to manufacturing process, one side may be rougher than the other
- ∘ Panel Thickness: 12mm (1/2 inch)
- Custom Designs Available