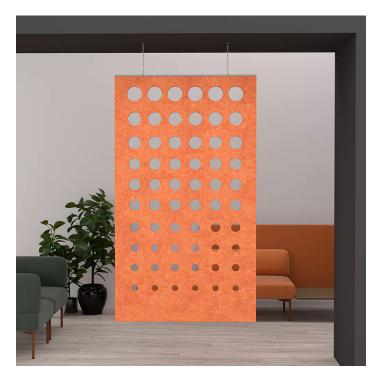

## ESCAPE SERIES CONNECT DESIGN HANGING ACOUSTICAL PANEL | 47"W X 84"H | 15 COLORS AVAILABLE

## \$350.00

Hanging panels are a great way to divide your space while adding a pop of color to it. The sound reducing material gives you relief from loud noises, minimizing distractions in addition to increasing your privacy. 0.75 NRC rating.

Design: ConnectSize: 47"W x 84"H

- Excellent acoustical qualities. 1/2" thick PET material, 0.75 NRC rating.
- Made from recycled plastic bottles, and is 100% recyclable.
- No harmful emissions

- Water resistant
- Easily installed
- Hanging hardware not included
- Metal channel with metal loops attached to the top of the panel
- $\circ\,$  NOTE: Due to manufacturing process, one side may be rougher than the other
- ∘ Panel Thickness: 12mm (1/2 inch)
- Custom Designs Available