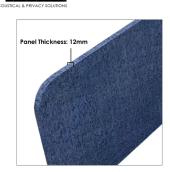

- Metal channel with metal loops attached to the top of the panel
- NOTE: Due to manufacturing process, one side may be rougher than the other
- ∘ Panel Thickness: 12mm (1/2 inch)
- Custom Designs Available