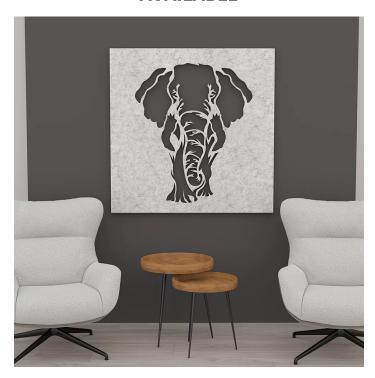

## ESCAPE SERIES ELEPHANT ACOUSTIC WALL ART | 47"W X 47"H | 15 COLORS AVAILABLE

## \$218.75

Design: Elephant Outline

Size: 47"W X 47"H

- Excellent acoustical qualities. 1/2" thick PET material, 0.75 NRC rating.
- Made from recycled plastic bottles, and is 100% recyclable.
- No harmful emissions
- Water resistant
- Easy installation. Can be mounted on the wall using hot glue, trim nails, Z clips, or double-sided tape.
- Hanging hardware not included