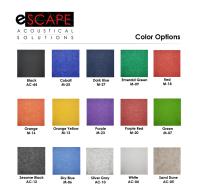

## ESCAPE SERIES ELEPHANT ACOUSTIC WALL ART | 47"W X 47"H | 15 COLORS AVAILABLE

## \$218.75

Design: Elephant Outline

Size: 47"W X 47"H

- Excellent acoustical qualities. 1/2" thick PET material, 0.75 NRC rating.
- Made from recycled plastic bottles, and is 100% recyclable.
- No harmful emissions
- Water resistant
- Easy installation. Can be mounted on the wall using hot glue, trim nails, Z clips, or double-sided tape.
- Hanging hardware not included