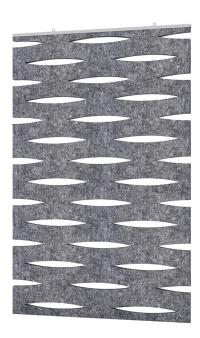

## ESCAPE SERIES ACOUSTIC WALL ART | GRATE DESIGN | 30"W X 47"H | 15 COLORS AVAILABLE

## \$159.38

Design: Grate

Size: 30"W X 47"H

- Excellent acoustical qualities. 1/2" thick PET material, 0.75 NRC rating.
- $\circ\,$  Made from recycled plastic bottles, and is 100% recyclable.
- No harmful emissions
- Water resistant
- Easy installation. Can be mounted on the wall using hot glue, trim nails, Z clips, or double-sided tape.
- Hanging hardware not included. Optional hanging bar with loops can be attached.

- NOTE: Due to manufacturing process, one side may be rougher than the other
- Panel Thickness: 12mm (1/2 inch)
- Custom Designs Available

SKU: HA-GRATE-PET-47H-23W