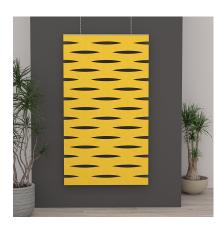

## ESCAPE SERIES ACOUSTIC WALL ART | GRATE DESIGN | 30"W X 47"H | 15 COLORS AVAILABLE

## \$159.38

Design: Grate

Size: 30"W X 47"H

- Excellent acoustical qualities. 1/2" thick PET material, 0.75 NRC rating.
- $\circ\,$  Made from recycled plastic bottles, and is 100% recyclable.
- No harmful emissions
- Water resistant
- Easy installation. Can be mounted on the wall using hot glue, trim nails, Z clips, or double-sided tape.
- Hanging hardware not included. Optional hanging bar with loops can be attached.

- NOTE: Due to manufacturing process, one side may be rougher than the other
- Panel Thickness: 12mm (1/2 inch)
- Custom Designs Available

SKU: HA-GRATE-PET-47H-23W