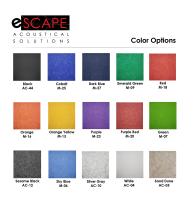

## ESCAPE SERIES ACOUSTIC WALL ART | GRATE DESIGN | 30"W X 47"H | 15 COLORS AVAILABLE