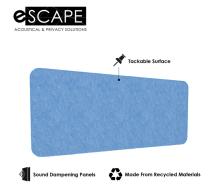

## \$159.38

Design: Grate

Size: 30"W X 47"H

- Excellent acoustical qualities. 1/2" thick PET material, 0.75 NRC rating.
- $\circ\,$  Made from recycled plastic bottles, and is 100% recyclable.
- No harmful emissions
- Water resistant
- Easy installation. Can be mounted on the wall using hot glue, trim nails, Z clips, or double-sided tape.
- Hanging hardware not included. Optional hanging bar with loops can be attached.