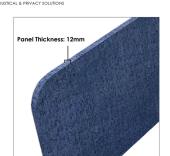

- NOTE: Due to manufacturing process, one side may be rougher than the other
- Panel Thickness: 12mm (1/2 inch)
- Custom Designs Available

**SKU:** HA-3PC-JT-PET-47H-30W