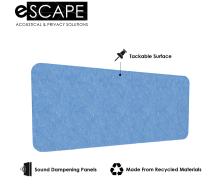

## \$673.14

Design: Java Time (3-panel set)

Overall Size: 90"W x 47"HPanel Size: 30"W x 47"W

- $\circ\,$  Excellent acoustical qualities. 1/2" thick PET material, 0.75 NRC rating.
- $\circ\,$  Made from recycled plastic bottles, and is 100% recyclable.
- No harmful emissions
- Water resistant
- Easily installed
- Hanging hardware not included