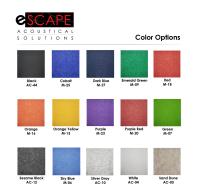

## ESCAPE SERIES JAVA TIME 3-PANEL ACOUSTIC ART | SUSPENDED ACOUSTIC PANELS | 30"W X 47"H | AVAILABLE IN 15 COLORS

## \$673.14

Design: Java Time (3-panel set)

Overall Size: 90"W x 47"HPanel Size: 30"W x 47"W

- $\circ\,$  Excellent acoustical qualities. 1/2" thick PET material, 0.75 NRC rating.
- $\circ\,$  Made from recycled plastic bottles, and is 100% recyclable.
- No harmful emissions
- Water resistant
- Easily installed
- Hanging hardware not included