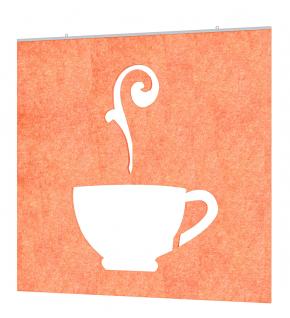

## ESCAPE SERIES MORNING, SUNSHINE! ACOUSTIC WALL ART | 47"W X 47"H | 15 COLORS AVAILABLE

## \$206.25

- Design: Morning, Sunshine!
- Size: 47"W X 47"H
- Excellent acoustical qualities. 1/2" thick PET material, 0.75 NRC rating.
- Made from recycled plastic bottles, and is 100% recyclable.
- No harmful emissions
- Water resistant
- Easy installation. Can be mounted on the wall using hot glue, trim nails, Z clips, or double-sided tape.
- Hanging hardware not included

- NOTE: Due to manufacturing process, one side may be rougher than the other
- Panel Thickness: 12mm (1/2 inch)
- Custom Designs Available

SKU: WA-MS-PET-47H-47W