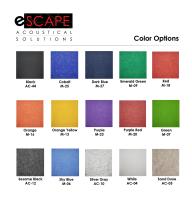

## ESCAPE SERIES MORNING, SUNSHINE! ACOUSTIC WALL ART | 47"W X 47"H | 15 COLORS AVAILABLE

## \$206.25

- Design: Morning, Sunshine!
- Size: 47"W X 47"H
- Excellent acoustical qualities. 1/2" thick PET material, 0.75 NRC rating.
- Made from recycled plastic bottles, and is 100% recyclable.
- No harmful emissions
- Water resistant
- Easy installation. Can be mounted on the wall using hot glue, trim nails, Z clips, or double-sided tape.
- Hanging hardware not included