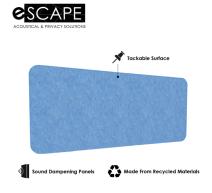

## \$206.25

- Design: Morning, Sunshine!
- Size: 47"W X 47"H
- Excellent acoustical qualities. 1/2" thick PET material, 0.75 NRC rating.
- Made from recycled plastic bottles, and is 100% recyclable.
- No harmful emissions
- Water resistant
- Easy installation. Can be mounted on the wall using hot glue, trim nails, Z clips, or double-sided tape.
- Hanging hardware not included